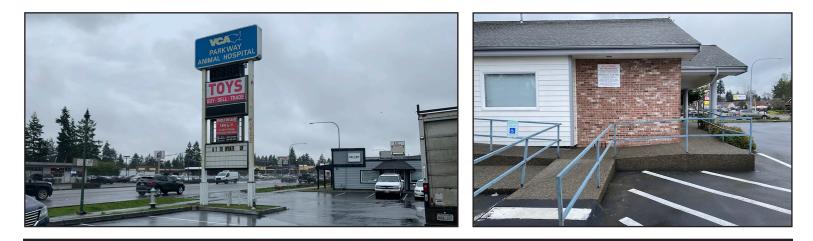

# **Pacific Avenue Office Space**

This quality office and retail building fronts SR-7 (Pacific Avenue) and is move-in ready. There is highly visible pole signage on Pacific Ave, ample shared parking in a large lot, and ADA accessibility around the perimeter of the space. Established, long-term tenant Parkway Animal Hospital occupies the rear of the building.