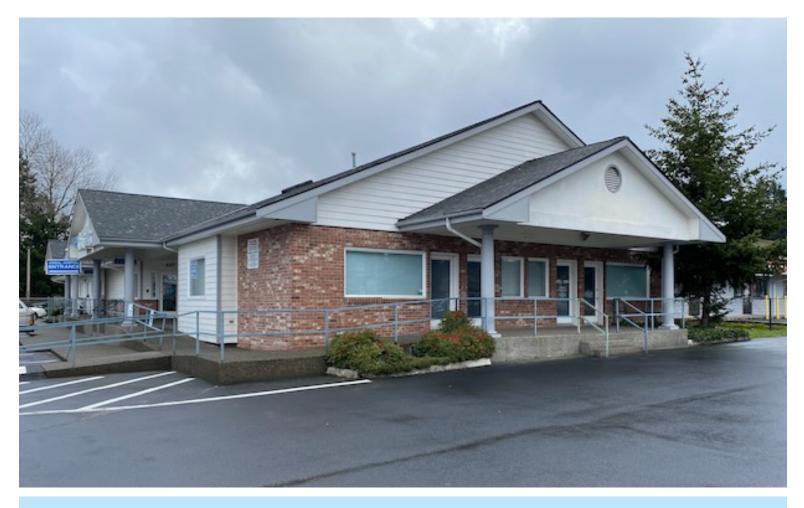

### **OFFICE SPACE FOR LEASE**

14107 PACIFIC AVE S | SPANAWAY, WA 98387

# **Pacific Avenue Office Space**

This quality office and retail building fronts SR-7 (Pacific Avenue) and is move-in ready. There is highly visible pole signage on Pacific Ave, ample shared parking in a large lot, and ADA accessibility around the perimeter of the space. Established, long-term tenant Parkway Animal Hospital occupies the rear of the building.

### **Property Overview**

- Move-in ready
- Signage on Pacific Ave
- Ample parking
- Zoning: C2
- City of Tacoma Utilities

- Available: 1,950ft<sup>2</sup>
- Plus 350ft<sup>2</sup> storage
- Lease rate: \$16.00/ft²/yr NNN
- NNN Estimate: \$5.57/ft²/yr