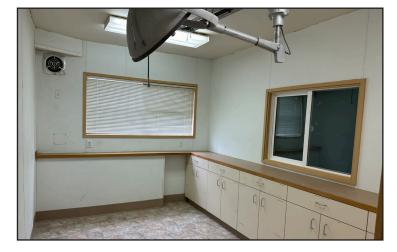

# **Former Veterinary Clinic**

Former vet clinic facing Pacific Ave is now for lease. Spacious 3,556sf building, with two floors. Main level features large reception and waiting area, several offices, operatory, restroom, and a large variety of kennels. Upper level has two offices, a restroom and a kitchenette. There is ample parking in a large lot, large pole signage on Pacific Ave, and a fenced yard.

### **EXTERIOR PHOTOS**

**INTERIOR PHOTOS** 

**Timothy Johnson** timothy@johnson-commercial.com O: (253) 589-9999 C: (253) 209-9999 Margot Johnson margot@johnson-commercial.com O: (253) 589-9999 C: (253) 209-9998