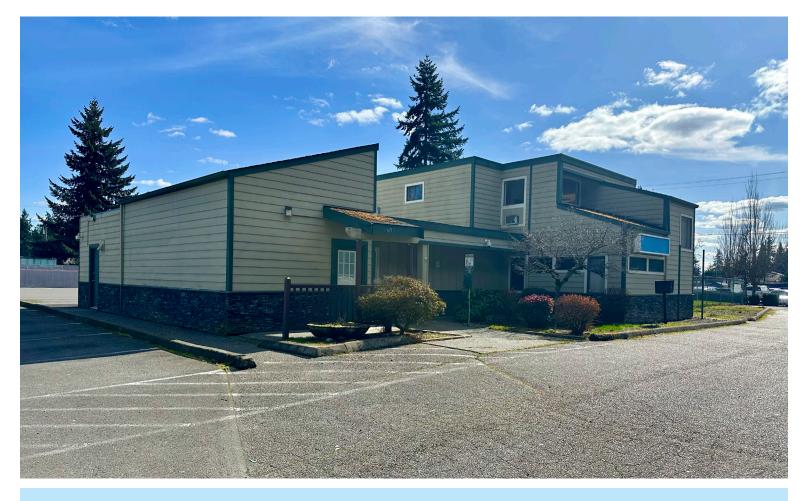

# **Former Veterinary Clinic**

Former vet clinic facing Pacific Ave is now for lease. Spacious 3,556sf building, with two floors. Main level features large reception and waiting area, several offices, operatory, restroom, and a large variety of kennels. Upper level has two offices, a restroom and a kitchenette. There is ample parking in a large lot, large pole signage on Pacific Ave, and a fenced yard.

### **Property Overview**

- Fully built-out veterinary clinic
- Large reception and waiting area
- Multiple rooms
- Kennels
- Fenced yard

- Signage on Pacific Ave
- Ample parking on large lot
- Zoning: UCOR
- Available space: 3,556ft<sup>2</sup>
- Lease rate: \$16.00/ft²/yr NNN

### **EXTERIOR PHOTOS**

**INTERIOR PHOTOS** 

**Timothy Johnson** timothy@johnson-commercial.com O: (253) 589-9999 C: (253) 209-9999 Margot Johnson margot@johnson-commercial.com O: (253) 589-9999 C: (253) 209-9998