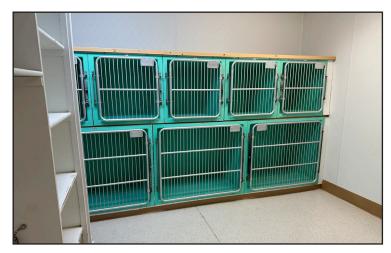

# **Former Veterinary Clinic**

Former vet clinic facing Pacific Ave is now for lease. Spacious 3,556sf building, with two floors. Main level features large reception and waiting area, several offices, operatory, restroom, and a large variety of kennels. Upper level has two offices, a restroom and a kitchenette. There is ample parking in a large lot, large pole signage on Pacific Ave, and a fenced yard.

### **EXTERIOR PHOTOS**

**INTERIOR PHOTOS** 

**Timothy Johnson** timothy@johnson-commercial.com O: (253) 589-9999 C: (253) 209-9999 Margot Johnson margot@johnson-commercial.com O: (253) 589-9999 C: (253) 209-9998