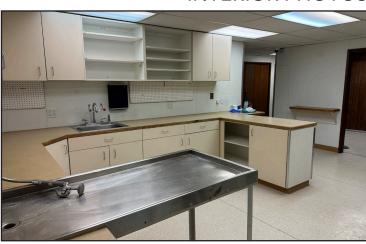

# **Former Veterinary Clinic**

Former vet clinic facing Pacific Ave is now for lease. Spacious 3,556sf building, with two floors. Main level features large reception and waiting area, several offices, operatory, restroom, and a large variety of kennels. Upper level has two offices, a restroom and a kitchenette. There is ample parking in a large lot, large pole signage on Pacific Ave, and a fenced yard.

### **EXTERIOR PHOTOS**

**INTERIOR PHOTOS** 

**Timothy Johnson** timothy@johnson-commercial.com O: (253) 589-9999 C: (253) 209-9999 Margot Johnson margot@johnson-commercial.com O: (253) 589-9999 C: (253) 209-9998