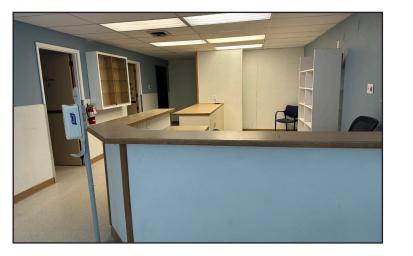

# **Former Veterinary Clinic**

Former vet clinic facing Pacific Ave is now for lease. Spacious 3,556sf building, with two floors. Main level features large reception and waiting area, several offices, operatory, restroom, and a large variety of kennels. Upper level has two offices, a restroom and a kitchenette. There is ample parking in a large lot, large pole signage on Pacific Ave, and a fenced yard.

### **EXTERIOR PHOTOS**

**INTERIOR PHOTOS** 

**Timothy Johnson** timothy@johnson-commercial.com O: (253) 589-9999 C: (253) 209-9999 Margot Johnson margot@johnson-commercial.com O: (253) 589-9999 C: (253) 209-9998