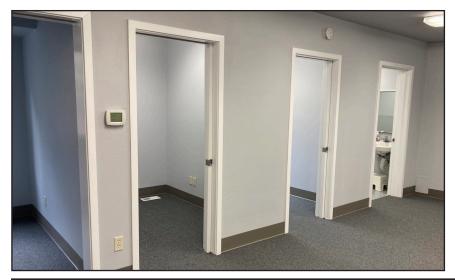

### **INTERIOR PHOTOS**

#### **Meridian Professional Park**

205 15th Ave SW, Puyallup, WA 98373

Available for lease NOW is 2,121sf of professional office space at Meridian Professional Park, 205 15th Ave. SW, Puyallup, WA 98371. This office suite features a mostly open space plan of 1,200sf on the first floor with a waiting room, receptionist's station, large open area, break room, two offices and a restroom. The second floor is comprised of two large private offices and one smaller private office, a restroom, and ample storage. There is a small freight lift/dumbwaiter between floors. The main floor has three entrances: a nice patient or client entry and two staff entrances.