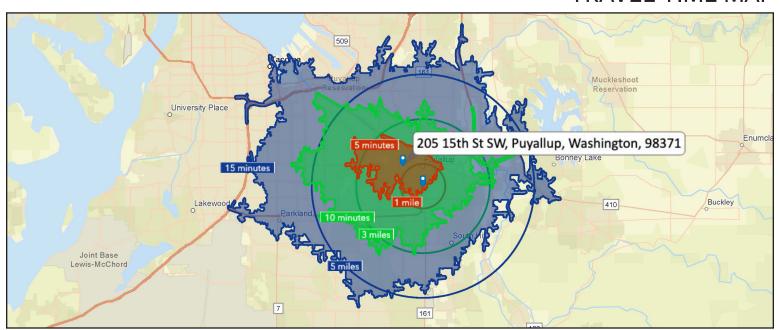

rs
- Fenced Backyard

- ADA Accessible
- Monument Signage on Meridian Ave

DISCLAIMER: The above information has been secured from sources believed to be reliable, however, no representations are made to its accuracy. Prospective tenants or buyers should consult their professional advisors and conduct their own independent investigation. Properties are subject to change in price and/or availability without notice.



### **DEMOGRAPHICS**

| 2021 Population       | 1 Mile   | 3 Miles  | 5 Miles  |  |
|-----------------------|----------|----------|----------|--|
|                       | 11,637   | 76,393   | 162,253  |  |
| 2021 Household Income | 1 Mile   | 3 Miles  | 5 Miles  |  |
|                       | \$64,289 | \$78,894 | \$84,292 |  |

#### **REGIONAL MAP**



### TRAVEL TIME MAP





### **INTERIOR PHOTOS**















### FLOOR PLAN - First Floor





### FLOOR PLAN - Second Floor