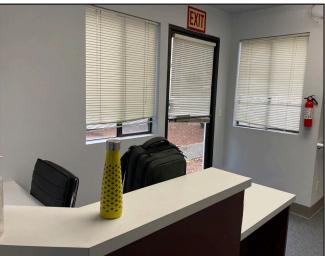

### **INTERIOR PHOTOS**

#### **Meridian Professional Park**

205 15th Ave SW, Puyallup, WA 98373

Available for lease NOW is 2,121sf of professional office space at Meridian Professional Park, 205 15th Ave. SW, Puyallup, WA 98371. This office suite features a mostly open space plan of 1,200sf on the first floor with a waiting room, receptionist's station, large open area, break room, two offices and a restroom. The second floor is comprised of two large private offices and one smaller private office, a restroom, and ample storage. There is a small freight lift/dumbwaiter between floors. The main floor has three entrances: a nice patient or client entry and two staff entrances.