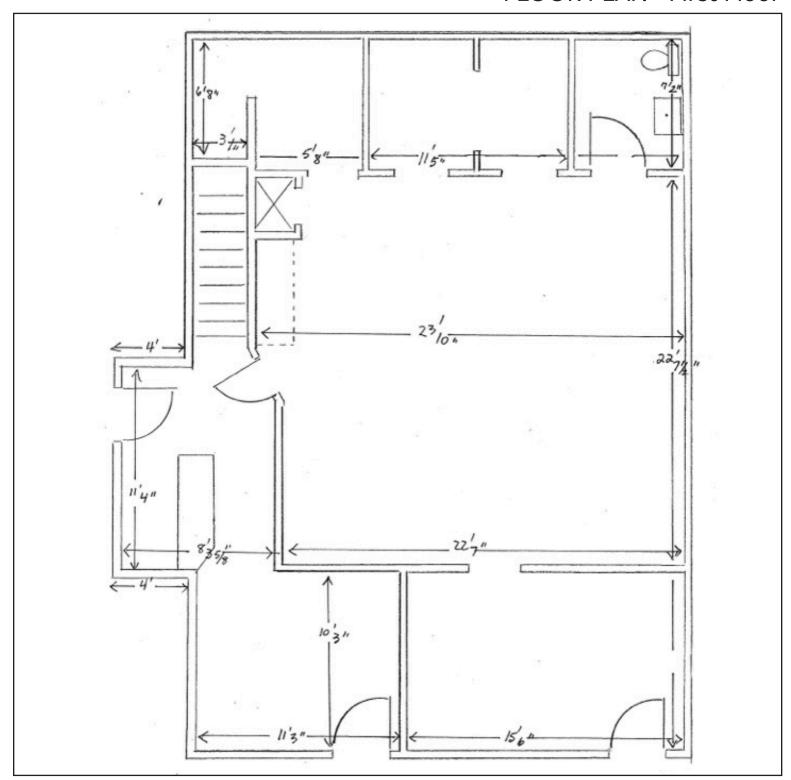

### FLOOR PLAN - First Floor

#### **Meridian Professional Park**

205 15th Ave SW, Puyallup, WA 98373

Available for lease NOW is 2,121sf of professional office space at Meridian Professional Park, 205 15th Ave. SW, Puyallup, WA 98371. This office suite features a mostly open space plan of 1,200sf on the first floor with a waiting room, receptionist's station, large open area, break room, two offices and a restroom. The second floor is comprised of two large private offices and one smaller private office, a restroom, and ample storage. There is a small freight lift/dumbwaiter between floors. The main floor has three entrances: a nice patient or client entry and two staff entrances.