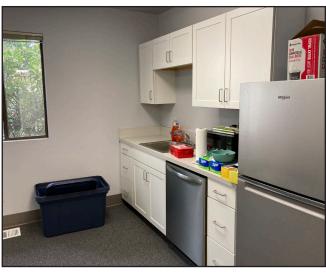

### **INTERIOR PHOTOS**

#### **Meridian Professional Park**

205 15th Ave SW, Puyallup, WA 98373

Available for lease NOW is 2,121sf of professional office space at Meridian Professional Park, 205 15th Ave. SW, Puyallup, WA 98371. This office suite features a mostly open space plan of 1,200sf on the first floor with a waiting room, receptionist's station, large open area, break room, two offices and a restroom. The second floor is comprised of two large private offices and one smaller private office, a restroom, and ample storage. There is a small freight lift/dumbwaiter between floors. The main floor has three entrances: a nice patient or client entry and two staff entrances.