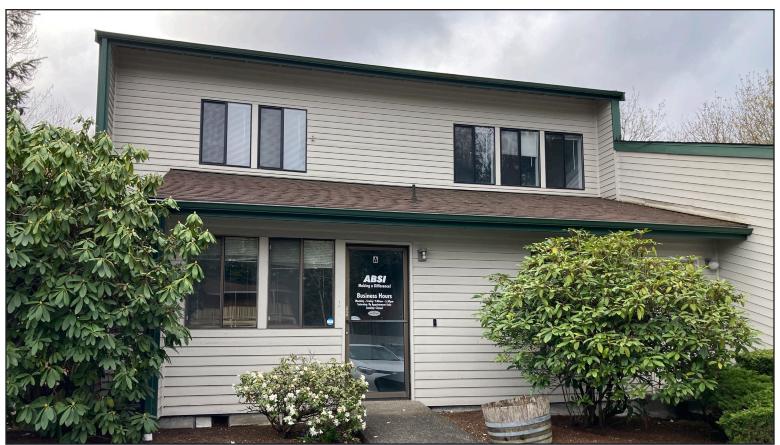

#### **Meridian Professional Park**

205 15th Ave SW, Puyallup, WA 98373

Available for lease NOW is 2,121sf of professional office space at Meridian Professional Park, 205 15th Ave. SW, Puyallup, WA 98371. This office suite features a mostly open space plan of 1,200sf on the first floor with a waiting room, receptionist's station, large open area, break room, two offices and a restroom. The second floor is comprised of two large private offices and one smaller private office, a restroom, and ample storage. There is a small freight lift/dumbwaiter between floors. The main floor has three entrances: a nice patient or client entry and two staff entrances.

Parking is generous in the lighted lot, and access is easy on either Meridian or 15th Avenue. Puyallup's medical district is close by, with Puyallup Valley Medical Clinic, Pacific Medical Center, Multicare Good Samaritan Building and Puyallup Internal Medicine Clinic. SR512 is just minutes away.

#### **Property Overview**

- \$3,500.00 per month plus utilities
- Suite A 2,121sf on Two Floors
- Fenced Backyard

- ADA Accessible
- Monument Signage on Meridian Ave

DISCLAIMER: The above information has been secured from sources believed to be reliable, however, no representations are made to its accuracy. Prospective tenants or buyers should consult their professional advisors and conduct their own independent investigation. Properties are subject to change in price and/or availability without notice.