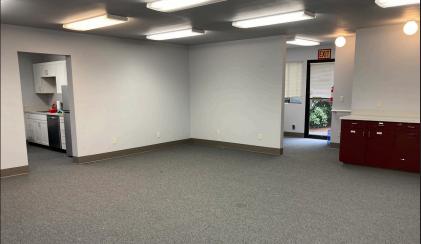

### **INTERIOR PHOTOS**

#### **Meridian Professional Park**

205 15th Ave SW, Puyallup, WA 98373

Available for lease NOW is 2,121sf of professional office space at Meridian Professional Park, 205 15th Ave. SW, Puyallup, WA 98371. This office suite features a mostly open space plan of 1,200sf on the first floor with a waiting room, receptionist's station, large open area, break room, two offices and a restroom. The second floor is comprised of two large private offices and one smaller private office, a restroom, and ample storage. There is a small freight lift/dumbwaiter between floors. The main floor has three entrances: a nice patient or client entry and two staff entrances.