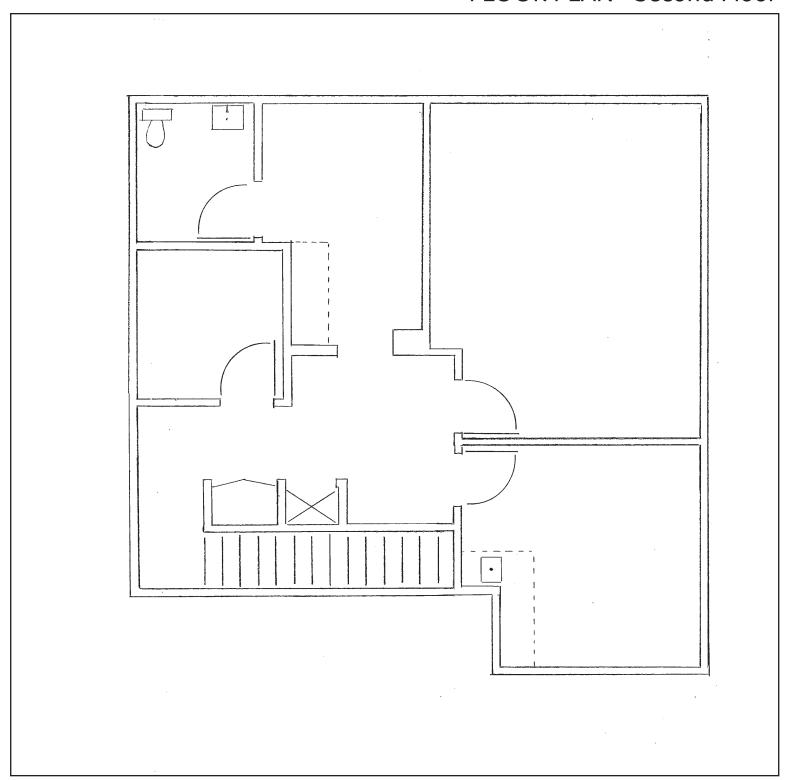

### FLOOR PLAN - Second Floor

#### **Meridian Professional Park**

205 15th Ave SW, Puyallup, WA 98373

Available for lease NOW is 2,121sf of professional office space at Meridian Professional Park, 205 15th Ave. SW, Puyallup, WA 98371. This office suite features a mostly open space plan of 1,200sf on the first floor with a waiting room, receptionist's station, large open area, break room, two offices and a restroom. The second floor is comprised of two large private offices and one smaller private office, a restroom, and ample storage. There is a small freight lift/dumbwaiter between floors. The main floor has three entrances: a nice patient or client entry and two staff entrances.