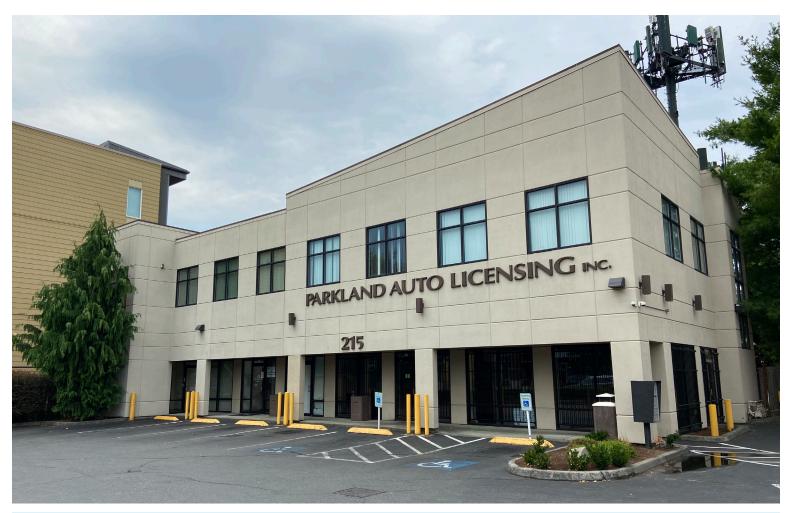

### TACOMA OFFICE SPACE FOR LEASE

215 GARFIELD ST | TACOMA, WA 98444

# **Office Space for Lease Near PLU**

Beautiful office space with high quality finishes throughout. Plenty of natural light as well as modern lighting. Quiet and peaceful workspace in the midst of a busy college town. Parking is ample in the lighted lot or on Garfield Street. SR-512 is just minutes away. Asking lease rate is \$18/sf/yr plus NNN.

### **EXTERIOR PHOTOS**