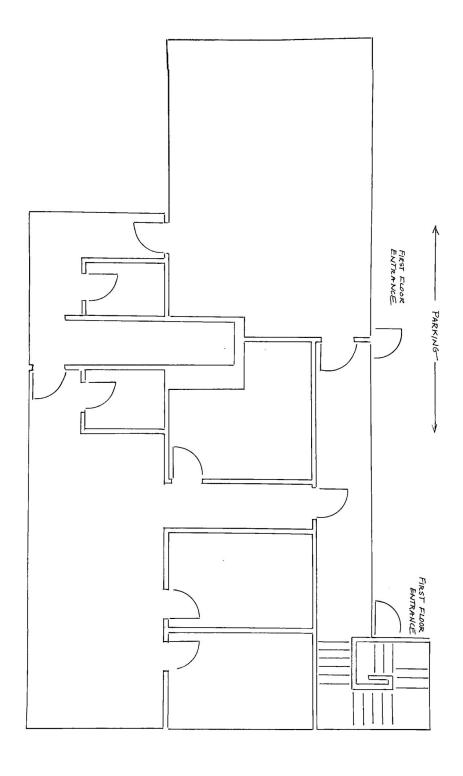

to Hwy 3 and SR-512
- Space Available: 2,405 SF
- Lease Rate: \$18.00/sf/yr NNN

DISCLAIMER: The above information has been secured from sources believed to be reliable, however, no representations are made to its accuracy. Prospective tenants or buyers should consult their professional advisors and conduct their own independent investigation. Properties are subject to change in price and/or availability without notice.



# J O H N S O N C O M M E R C I A L

# **TACOMA OFFICE SPACE FOR LEASE**

### **EXTERIOR PHOTOS**





### **INTERIOR PHOTOS**









#### **Timothy Johnson** timothy@johnson-commercial.com O: (253) 589-9999 C: (253) 209-9999

#### Andrea Anderson andrea@johnson-commercial.com O: (253) 589-9999 C: (253) 444-7801

# **TACOMA OFFICE SPACE FOR LEASE**

## **FLOOR PLAN**



# JOHNSON COMMERCIAL

## **TACOMA OFFICE SPACE FOR LEASE**

### **AREA MAP**



# **NEIGHBORHOOD MAP**



#### **Timothy Johnson**

timothy@johnson-commercial.com O: (253) 589-9999 C: (253) 209-9999

### **Margot Johnson**

margot@johnson-commercial.com O: (253) 589-9999 C: (253) 209-9998

#### **Andrea Anderson**

andrea@johnson-commercial.com O: (253) 589-9999 C: (253) 444-7801