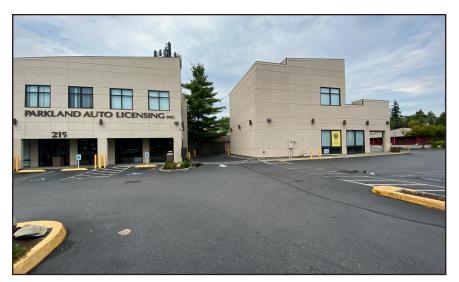

s just minutes away. Asking lease rate is \$18/sf/yr plus NNN.

# **Property Overview**

- Second floor office of 2405sf
- Two restrooms
- Three private offices
- Large conference or class room
- Additional open space

- Two stairway entrances
- Ample parking
- Easy access to Hwy 3 and SR-512
- Space Available: 2,405 SF
- Lease Rate: \$18.00/sf/yr NNN

DISCLAIMER: The above information has been secured from sources believed to be reliable, however, no representations are made to its accuracy. Prospective tenants or buyers should consult their professional advisors and conduct their own independent investigation. Properties are subject to change in price and/or availability without notice.



# J O H N S O N C O M M E R C I A L

# **TACOMA OFFICE SPACE FOR LEASE**

### **EXTERIOR PHOTOS**





### **INTERIOR PHOTOS**









#### **Timothy Johnson** timothy@johnson-commercial.com O: (253) 589-9999 C: (253) 209-9999

#### Andrea Anderson andrea@johnson-commercial.com O: (253) 589-9999 C: (253) 444-7801

# **TACOMA OFFICE SPACE FOR LEASE**

## **FLOOR PLAN**



# JOHNSON COMMERCIAL

## **TACOMA OFFICE SPACE FOR LEASE**

### **AREA MAP**



# **NEIGHBORHOOD MAP**



#### **Timothy Johnson**

timothy@johnson-commercial.com O: (253) 589-9999 C: (253) 209-9999

### **Margot Johnson**

margot@johnson-commercial.com O: (253) 589-9999 C: (253) 209-9998

#### **Andrea Anderson**

andrea@johnson-commercial.com O: (253) 589-9999 C: (253) 444-7801