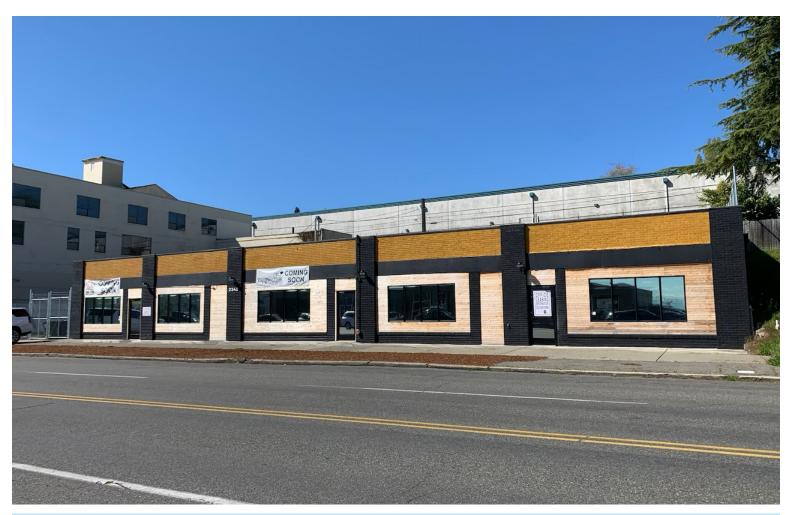

### TACOMA OFFICE SPACE FOR LEASE

2328 TACOMA AVE | TACOMA, WA 98402

## **Office Space for Lease**

Offered for lease on Tacoma Avenue S. is 3,270sf of office space. The office has recently been updated with new LVP flooring, trim, paint, and privacy film on the windows. There is a total of ten offices, four with sinks, two restrooms, and a spacious entry room. Asking lease rate is \$19 to \$21sf/yr plus Operating Expenses/NN.

### **Property Overview**

- · Newly renovated exterior and interior
- Ten total offices
- Updated interior finishes
- Well-lit office
- Designated parking on Court F

- Non metered street parking on Tacoma Ave.
- Space Available: 3,270 SF
- Potentially Divisible
- Lease Rate: \$19-21/sf/yr NNN
- Operating expenses are \$2.42/sf/yr