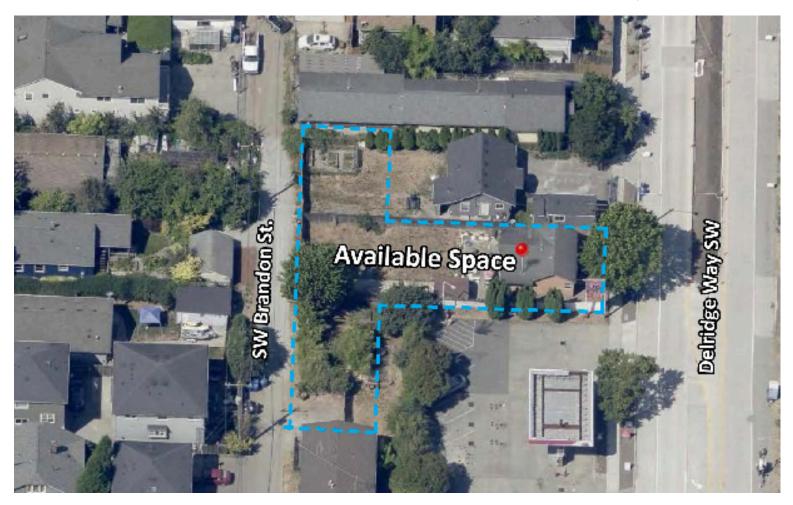

## West Seattle Yard for Lease

Situated in the lively West Seattle neighborhood, this mixed-use lot on Delridge Way offers a generous 6,400sf of yard space. With convenient alley access on SW Brandon St., the property also includes a standalone office building of 672sf. Inside the building, you'll find two offices, a restroom, a waiting area, a break room, and a rear exit. This prime location on Delridge Way ensures excellent visibility, making it an ideal choice for office, retail, or yard space.

## Overview

- Large, fenced lot with ample yard space
- Alley access on SW Brandon St.
- Frontage and excellent visibility on Delridge
- Zoning: NC2P-55 (Neighborhood Commercial 2,

Pedestrian-Oriented)

- Total Land Area Available: Approx. 6,400 ft<sup>2</sup>
- Total Office Size: 672 ft<sup>2</sup>
- Asking Rent: \$4,200/mo NNN