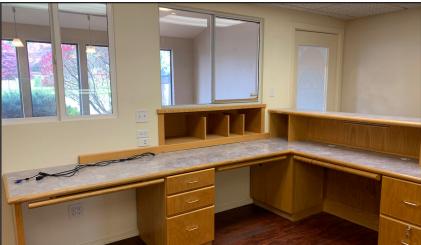

ories, lab, staff lounge, private office and a staff restroom. Floor plan attached.

### **Property Overview**

- Suite A: 2,409sf plus additional 614sf on upper floor Signage on Perry Avenue
- Suite C: 2,524sf
- Ample parking in paved lot +/- 28 stalls
- Building entrances are at either end of the building
- \$14-\$16/sf/yr
- Major utilities included in rent
- Low NNN of \$4.50/sf/yr

DISCLAIMER: The above information has been secured from sources believed to be reliable, however, no representations are made to its accuracy. Prospective tenants or buyers should consult their professional advisors and conduct their own independent investigation. Properties are subject to change in price and/or availability without notice



#### **EXTERIOR PHOTOS**





#### **SUITE A INTERIOR PHOTOS**











#### **COMMON AREA PHOTOS**





#### SUITE C INTERIOR PHOTOS











### **DEMOGRAPHICS**

| 2021 Population       | 1 Mile   | 3 Miles  | 5 Miles  |  |
|-----------------------|----------|----------|----------|--|
|                       | 10,828   | 60,634   | 118,607  |  |
| 2021 Household Income | 1 Mile   | 3 Miles  | 5 Miles  |  |
|                       | \$58,833 | \$63,945 | \$69,955 |  |



### **REGIONAL MAP**





### Suite A Floor Plan - Main Level





## Suite A Floor Plan - Upper Level





### Suite C Floor Plan - Lower Level