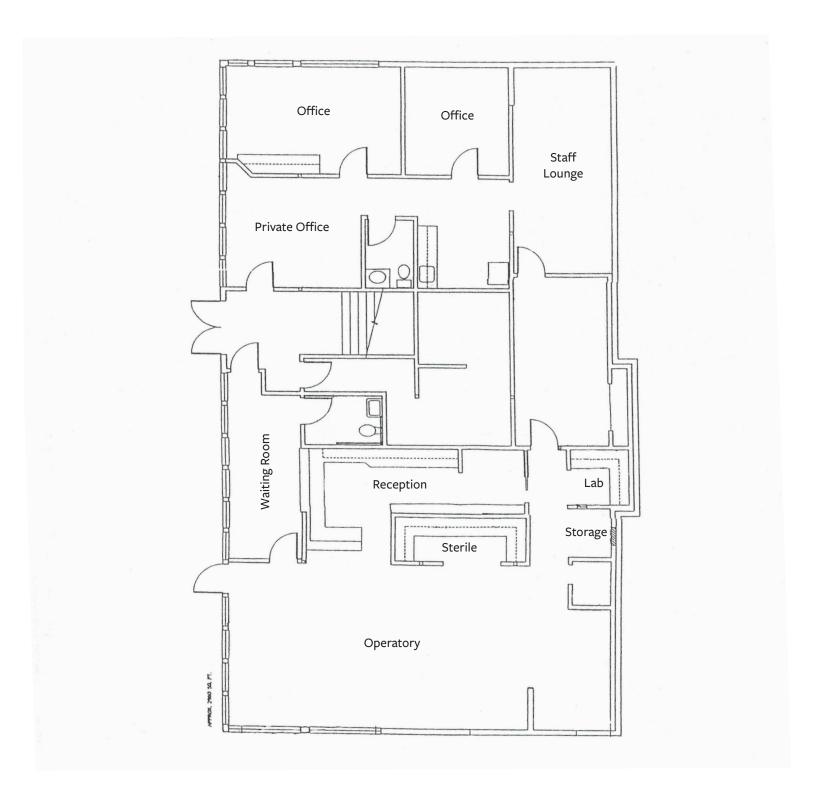

Also for lease is Suite C, a former dental office of 2,524sf. The dental office layout includes a waiting room, receptionist's office, patient restroom, four operatories, lab, staff lounge, private office and a staff restroom. Floor plan attached.

### Suite C Floor Plan - Lower Level