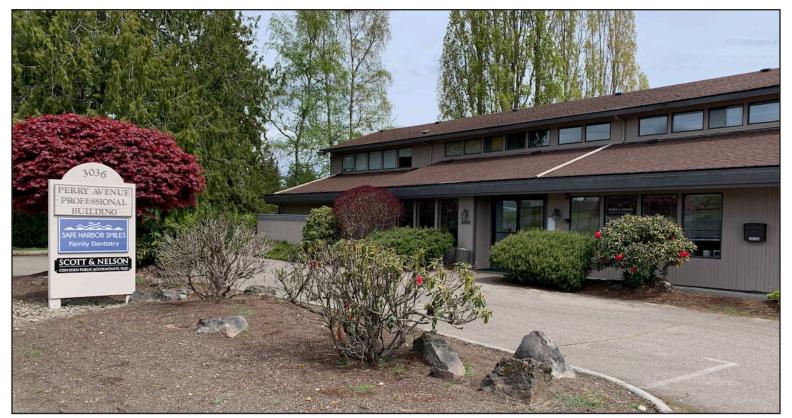

### **Perry Avenue Professional Building**

3036 Perry Ave, Bremerton, WA 98310

Offered for lease is Suite A, a former medical office of 2,409sf with an additional 614sf on an upper floor. The medical office features a spacious waiting room with plenty of natural light, receptionist's office, four exam rooms, a lab, small darkroom, sterile room, two restrooms, and a business office. The upper floor has a lab, a private office, a large file storage area, and a restroom.

Also for lease is Suite C, a former dental office of 2,524sf. The dental office layout includes a waiting room, receptionist's office, patient restroom, four operatories, lab, staff lounge, private office and a staff restroom. Floor plan attached.

### **Property Overview**

- Suite A: 2,409sf plus additional 614sf on up