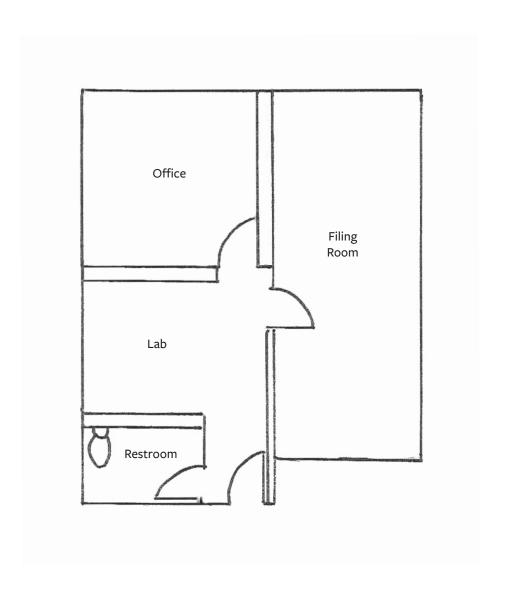

### **Perry Avenue Professional Building**

3036 Perry Ave, Bremerton, WA 98310

Offered for lease is Suite A, a former medical office of 2,409sf with an additional 614sf on an upper floor. The medical office features a spacious waiting room with plenty of natural light, receptionist's office, four exam rooms, a lab, small darkroom, sterile room, two restrooms, and a business office. The upper floor has a lab, a private office, a large file storage area, and a restroom.

## Suite A Floor Plan - Upper Level