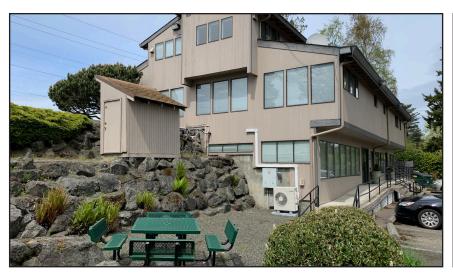

's office, patient restroom, four operatories, lab, staff lounge, private office and a staff restroom. Floor plan attached.

### **Property Overview**

- Suite A: 2,409sf plus additional 614sf on upper floor Signage on Perry Avenue
- Suite C: 2,524sf
- Ample parking in paved lot +/- 28 stalls
- Building entrances are at either end of the building
- \$14-\$16/sf/yr
- Major utilities included in rent
- Low NNN of \$4.50/sf/yr

DISCLAIMER: The above information has been secured from sources believed to be reliable, however, no representations are made to its accuracy. Prospective tenants or buyers should consult their professional advisors and conduct their own independent investigation. Properties are subject to change in price and/or availability without notice



#### **EXTERIOR PHOTOS**





#### **SUITE A INTERIOR PHOTOS**











#### **COMMON AREA PHOTOS**





#### SUITE C INTERIOR PHOTOS











### **DEMOGRAPHICS**

| 2021 Population       | 1 Mile   | 3 Miles  | 5 Miles  |  |
|-----------------------|----------|----------|----------|--|
|                       | 10,828   | 60,634   | 118,607  |  |
| 2021 Household Income | 1 Mile   | 3 Miles  | 5 Miles  |  |
|                       | \$58,833 | \$63,945 | \$69,955 |  |



### **REGIONAL MAP**





### Suite A Floor Plan - Main Level





## Suite A Floor Plan - Upper Level





### Suite C Floor Plan - Lower Level