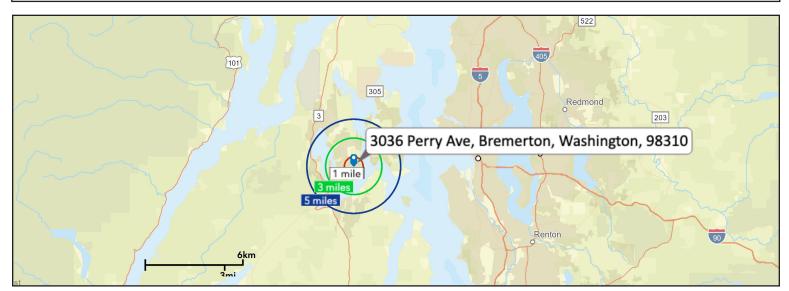

### **DEMOGRAPHICS**

| 2021 Population       | 1 Mile   | 3 Miles  | 5 Miles  |  |
|-----------------------|----------|----------|----------|--|
|                       | 10,828   | 60,634   | 118,607  |  |
| 2021 Household Income | 1 Mile   | 3 Miles  | 5 Miles  |  |
|                       | \$58,833 | \$63,945 | \$69,955 |  |