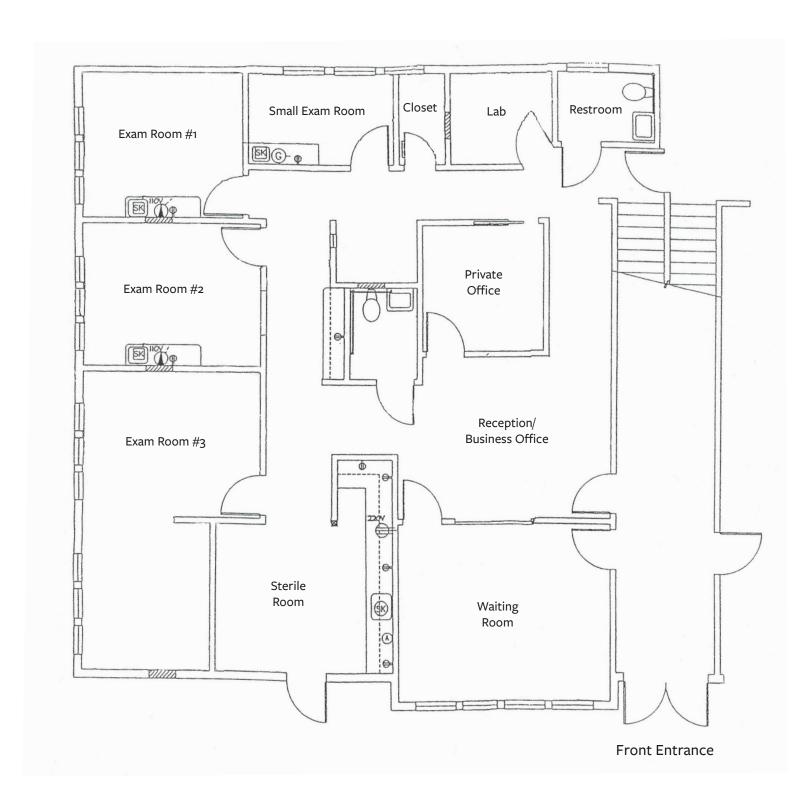

### **Perry Avenue Professional Building**

3036 Perry Ave, Bremerton, WA 98310

Offered for lease is Suite A, a former medical office of 2,409sf with an additional 614sf on an upper floor. The medical office features a spacious waiting room with plenty of natural light, receptionist's office, four exam rooms, a lab, small darkroom, sterile room, two restrooms, and a business office. The upper floor has a lab, a private office, a large file storage area, and a restroom.

### Suite A Floor Plan - Main Level