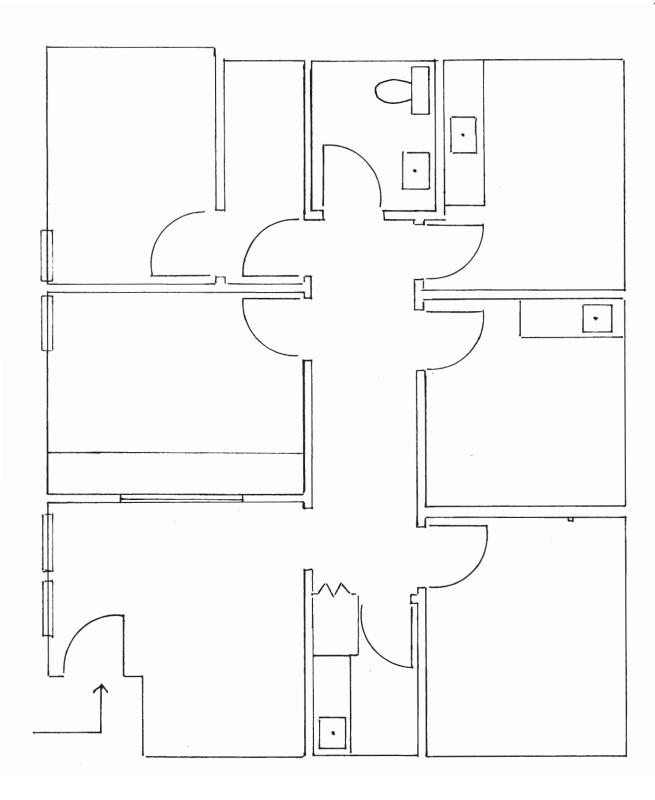

### PHOTOS - SUITE C

PHOTOS - SUITE G

FLOOR PLAN Suite C

FLOOR PLAN Suite G

### **Commencement Bay Medical Building**

3716 Pacific Avenue South, Tacoma, WA 98418

Commencement Bay Medical Building is centrally located just off 38th Street in Tacoma, with easy access to both State Route 7 and Interstate 5. The building offers lighted parking in the lot fronting Pacific Ave, as well as in the lot behind the building. Suite G is 1,200sf and has an open space plan with one office, a break area, a waiting room, a receptionist's office, and the potential for three exam rooms. Suite C is 1,139sf and has a medical floor plan featuring two exam rooms and one room with plumbing stubbed out with potential for a third exam room. There is also a spacious waiting room, a receptionist's office and medical window, a lab, one private office, a storage or copy area, and one ADA compliant restroom. The entrance is off the parking lot and fronts busy Pacific Ave. The space is ready for new flooring and paint.