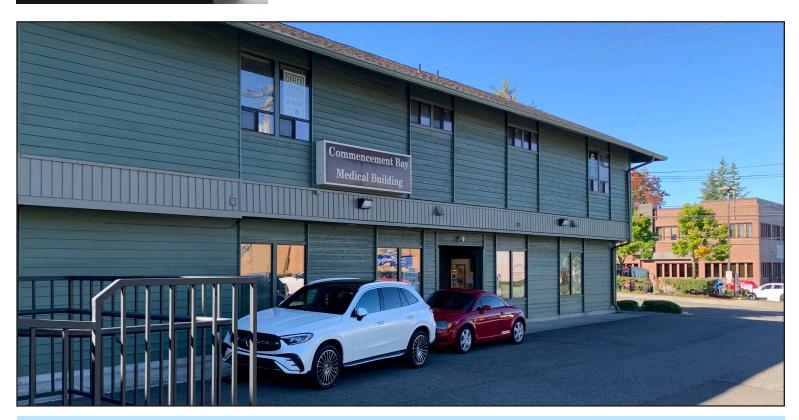

### **Commencement Bay Medical Building**

3716 Pacific Avenue South, Tacoma, WA 98418

Commencement Bay Medical Building is centrally located just off 38th Street in Tacoma, with easy access to both State Route 7 and Interstate 5. The building offers lighted parking in the lot fronting Pacific Ave, as well as in the lot behind the building. Suite G is 1,200sf and has an open space plan with one office, a break area, a waiting room, a receptionist's office, and the potential for three exam rooms. Suite C is 1,139sf and has a medical floor plan featuring two exam rooms and one room with plumbing stubbed out with potential for a third exam room. There is also a spacious waiting room, a receptionist's office and medical window, a lab, one private office, a storage or copy area, and one ADA compliant restroom. The entrance is off the parking lot and fronts busy Pacific Ave. The space is ready for new flooring and paint.

#### **Overview**

- Excellent, Central Location
- Pierce County Health Dept. across the street
- Ample, Lighted Parking
- Suite C of 1,139 SF has 3 exam rooms, 1 potential exam room, 1 private office, and receptionist's office
- Suite G of 1,200 SF has an open space plan with 1 office, break area, waiting room, receptionist's office, and potential for 3 exam rooms
- Rate: \$20.00/sf/yr modified gross
- Tenant pays power seperately