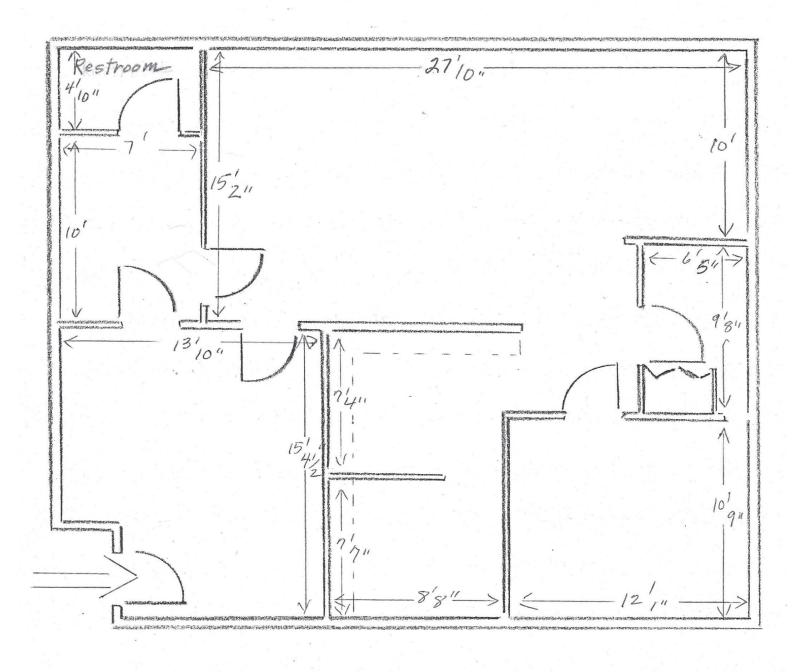

### PHOTOS - SUITE C

PHOTOS - SUITE G

FLOOR PLAN Suite C

FLOOR PLAN Suite G

### **Commencement Bay Medical Building**

3716 Pacific Avenue South, Tacoma, WA 98418

Commencement Bay Medical Building is centrally located just off 38th Street in Tacoma, with easy access to both State Route 7 and Interstate 5. The building offers lighted parking in the lot fronting Pacific Ave, as well as in the lot behind the building. Suite G is 1,200sf and has an open space plan with one office, a break area, a waiting room, a receptionist's office, and the potential for three exam rooms. Suite C is 1,139sf and has a medical floor plan featuring two exam rooms and one room with plumbing stubbed out with potential for a third exam room. There is also a spacious waiting room, a receptionist's office and medical window, a lab, one private office, a storage or copy area, and one ADA compliant restroom. The entrance is off the parking lot and fronts busy Pacific Ave. The space is ready for new flooring and paint.