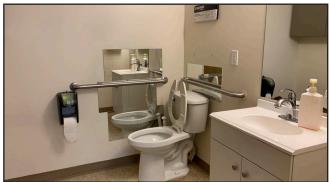

### **Commencement Bay Medical Building**

3716 Pacific Avenue South, Tacoma, WA 98418

Commencement Bay Medical Building is centrally located just off 38th Street in Tacoma, with easy access to both State Route 7 and Interstate 5. The building offers lighted parking in the lot fronting Pacific Ave, as well as in the lot behind the building. Suite G is 1,200sf and has an open space plan with one office, a break area, a waiting room, a receptionist's office, and the potential for three exam rooms. Suite C is 1,139sf and has a medical floor plan featuring two exam rooms and one room with plumbing stubbed out with potential for a third exam room. There is also a spacious waiting room, a receptionist's office and medical window, a lab, one private office, a storage or copy area, and one ADA compliant restroom. The entrance is off the parking lot and fronts busy Pacific Ave. The space is ready for new flooring and paint.

#### **Overview**

- Excellent, Central Location
- Pierce County Health Dept. across the street
- Ample, Lighted Parking
- Suite C of 1,139 SF has 3 exam rooms, 1 potential exam room, 1 private office, and receptionist's office
- Suite G of 1,200 SF has an open space plan with 1 office, break area, waiting room, receptionist's office, and potential for 3 exam rooms
- Rate: \$20.00/sf/yr modified gross
- Tenant pays power seperately

### PHOTOS - SUITE C

PHOTOS - SUITE G

FLOOR PLAN Suite C

FLOOR PLAN Suite G