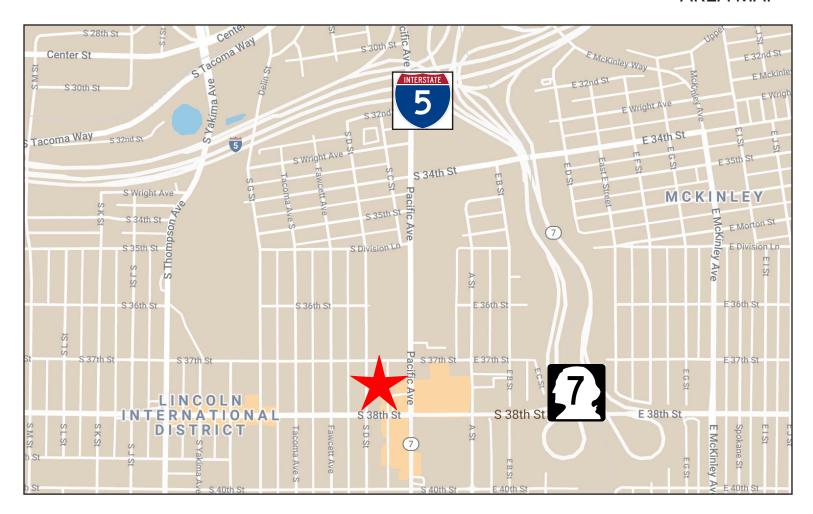

#### **AREA MAP**

### **Commencement Bay Medical Building**

3716 Pacific Avenue South, Tacoma, WA 98418

Commencement Bay Medical Building is centrally located just off 38th Street in Tacoma, with easy access to both State Route 7 and Interstate 5. The building offers lighted parking in the lot fronting Pacific Ave, as well as in the lot behind the building. Suite G is 1,200sf and has an open space plan with one office, a break area, a waiting room, a receptionist's office, and the potential for three exam rooms. Suite C is 1,139sf and has a medical floor plan featuring two exam rooms and one room with plumbing stubbed out with potential for a third exam room. There is also a spacious waiting room, a receptionist's office and medical window, a lab, one private office, a storage or copy area, and one ADA compliant restroom. The entrance is off the parking lot and fronts busy Pacific Ave. The space is ready for new flooring and paint.