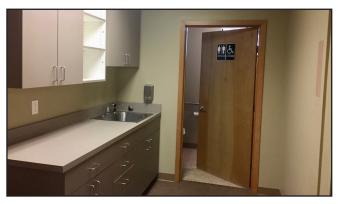

### PHOTOS - SUITE C

PHOTOS - SUITE G

FLOOR PLAN Suite C

FLOOR PLAN Suite G

### **Commencement Bay Medical Building**

3716 Pacific Avenue South, Tacoma, WA 98418

Commencement Bay Medical Building is centrally located just off 38th Street in Tacoma, with easy access to both State Route 7 and Interstate 5. The building offers lighted parking in the lot fronting Pacific Ave, as well as in the lot behind the building. Suite G is 1,200sf and has an open space plan with one office, a break area, a waiting room, a receptionist's office, and the potential for three exam rooms. Suite C is 1,139sf and has a medical floor plan featuring two exam rooms and one room with plumbing stubbed out with potential for a third exam room. There is also a spacious waiting room, a receptionist's office and medical window, a lab, one private office, a storage or copy area, and one ADA compliant restroom. The entrance is off the parking lot and fronts busy Pacific Ave. The space is ready for new flooring and paint.