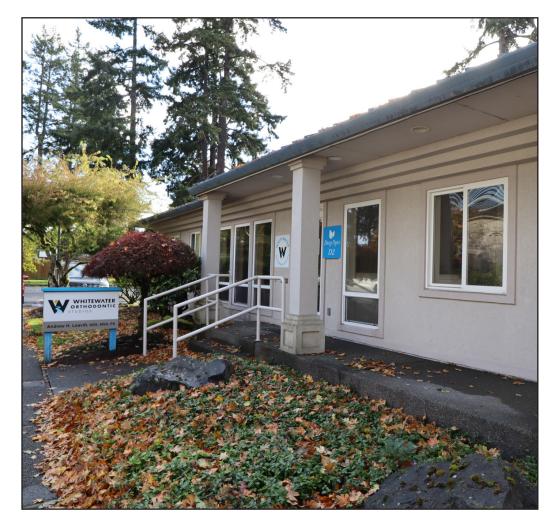

### **Gerling Professional Center**

Located at 9101 Bridgeport Way SW Lakewood, WA 98499, the Gerling Professional Center is a beautiful medical-dental complex situated in a park-like setting. It has an ADA ramp and restrooms and is fully accessible. There are both staff and patient entrances, ample parking, and prominent signage on busy Bridgeport Way.

### **Property Overview**

- Suite D-1, 1,800sf
- Staff and patient entrances
- Ample parking in lighted lot
- Parking ratio: 5 spots per 1,000sf

- Signage on Bridgeport Way
- Unfinished basement storage available
- \$26.00 psf/yr modified gross plus
- Tenant pays natural gas