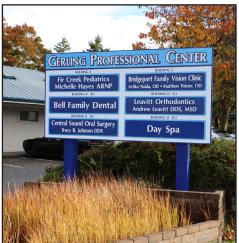

### **Gerling Professional Center**

Located at 9101 Bridgeport Way SW Lakewood, WA 98499, the Gerling Professional Center is a beautiful medical-dental complex situated in a park-like setting. It has an ADA ramp and restrooms and is fully accessible. There are both staff and patient entrances, ample parking, and prominent signage on busy Bridgeport Way.