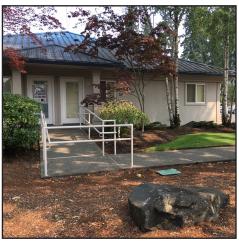

## **Lakewood Office Space for Lease**







### **Gerling Professional Center**

Located at 9101 Bridgeport Way SW Lakewood, WA 98499, the Gerling Professional Center is a beautiful medical-dental complex situated in a park-like setting. It has an ADA ramp and restrooms and is fully accessible. There are both staff and patient entrances, ample parking, and prominent signage on busy Bridgeport Way.

### **Property Overview**

- Suite D-1, 1,800sf
- Staff and patient entrances
- Ample parking in lighted lot
- Parking ratio: 5 spots per 1,000sf

- Signage on Bridgeport Way
- Unfinished basement storage available
- \$26.00 psf/yr modified gross plus
- Tenant pays natural gas

DISCLAIMER: The above information has been secured from sources believed to be reliable, however, no representations are made to its accuracy. Prospective tena