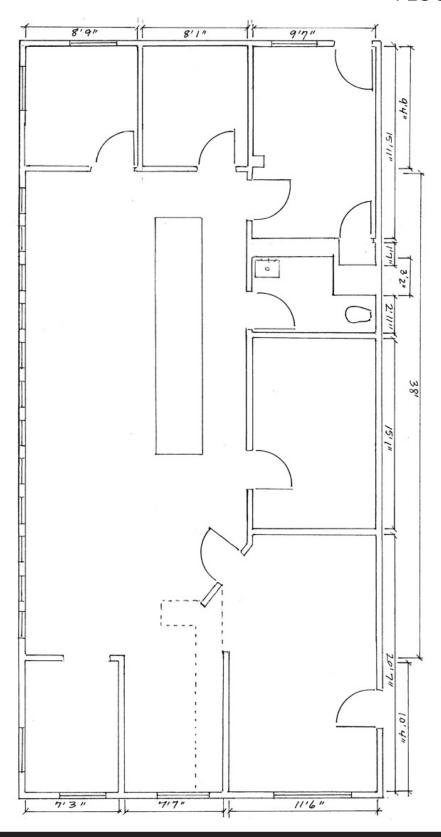

ignage on busy Bridgeport Way.

### **Property Overview**

- Suite D-1, 1,800sf
- Staff and patient entrances
- Ample parking in lighted lot
- Parking ratio: 5 spots per 1,000sf

- Signage on Bridgeport Way
- Unfinished basement storage available
- \$26.00 psf/yr modified gross plus
- Tenant pays natural gas

DISCLAIMER: The above information has been secured from sources believed to be reliable, however, no representations are made to its accuracy. Prospective tenants or buyers should consult their professional advisors and conduct their own independent investigation. Properties are subject to change in price and/or availability without notice.



# **Lakewood Office Space for Lease**

#### **INTERIOR PHOTOS**















## **Lakewood Office Space for Lease**

#### FLOOR PLAN SKETCH