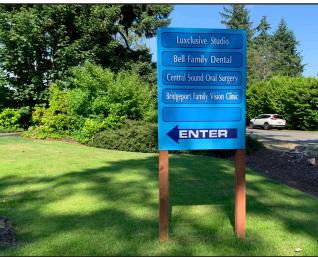

### **Gerling Professional Center**

Located at 9101 Bridgeport Way SW Lakewood, WA 98499, the Gerling Professional Center is a beautiful medical-dental complex situated in a park-like setting. It has an ADA ramp and restrooms and is fully accessible. There are both staff and patient entrances, ample parking, and prominent signage on busy Bridgeport Way.

### **Property Overview**

- Suite D-1, 1,800sf
- Staff and patient entrances
- Ample parking in lighted lot
- Parking ratio: 5 spots per 1,000sf

- Signage on Bridgeport Way
- Unfinished basement storage available
- \$26.00 psf/yr modified gross plus
- Tenant pays natural gas