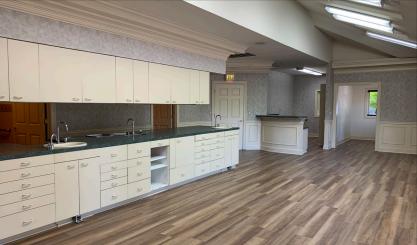

ere are both staff and patient entrances, ample parking, and prominent signage on busy Bridgeport Way.

### **Property Overview**

- Suite D-1, 1,800sf
- Staff and patient entrances
- Ample parking in lighted lot
- Parking ratio: 5 spots per 1,000sf

- Signage on Bridgeport Way
- Unfinished basement storage available
- \$26.00 psf/yr modified gross plus
- Tenant pays natural gas

DISCLAIMER: The above information has been secured from sources believed to be reliable, however, no representations are made to its accuracy. Prospective tenants or buyers should consult their professional advisors and conduct their own independent investigation. Properties are subject to change in price and/or availability without notice.



# **Lakewood Office Space for Lease**

#### **INTERIOR PHOTOS**















## **Lakewood Office Space for Lease**

#### FLOOR PLAN SKETCH