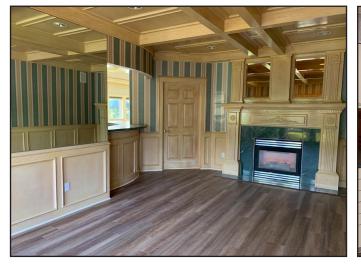

There are both staff and patient entrances, ample parking, and prominent signage on busy Bridgeport Way.

### **Property Overview**

- Suite D-1, 1,800sf
- Staff and patient entrances
- Ample parking in lighted lot
- Parking ratio: 5 spots per 1,000sf

- Signage on Bridgeport Way
- Unfinished basement storage available
- \$26.00 psf/yr modified gross plus
- Tenant pays natural gas

DISCLAIMER: The above information has been secured from sources believed to be reliable, however, no representations are made to its accuracy. Prospective tenants or buyers should consult their professional advisors and conduct their own independent investigation. Properties are subject to change in price and/or availability without notice.



# **Lakewood Office Space for Lease**

#### **INTERIOR PHOTOS**















## **Lakewood Office Space for Lease**

#### FLOOR PLAN SKETCH