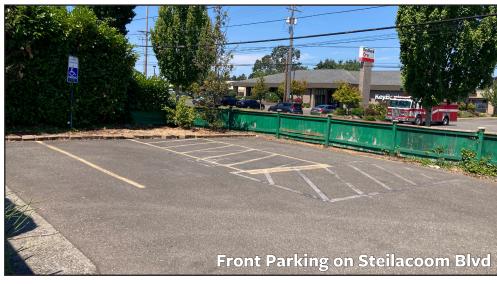

### **Narrative**

For lease is a professional office building of 1,210sf on busy Steilacoom Blvd in Lakewood, WA. Possible purchase opportunity as well. The building boasts a spacious waiting room with a receptionist's counter and office, plus three private offices and one open office. There are two restrooms (one is ADA-compliant) and a small break room. The building has the benefit of an attached 264sf garage. In addition to the parking lot in the front, there is ample, graveled parking in the rear, and a storage shed, too.

### **Property Highlights**

- Property Address: 8012 Steilacoom Blvd SW, Lakewood
- Office building with three private offices and one open office
- Year built: 1952
- Parking in front and rear
- Standalone office building area: 1,210 SF
- Detached garage area: 264 SF
- Basement area: 946 SF
- Lot: 0.1982 acres or 8,632 SF
- Parcel Number: 377500-0-280
- Zoning: ARC (Arterial Residential/Commercial)