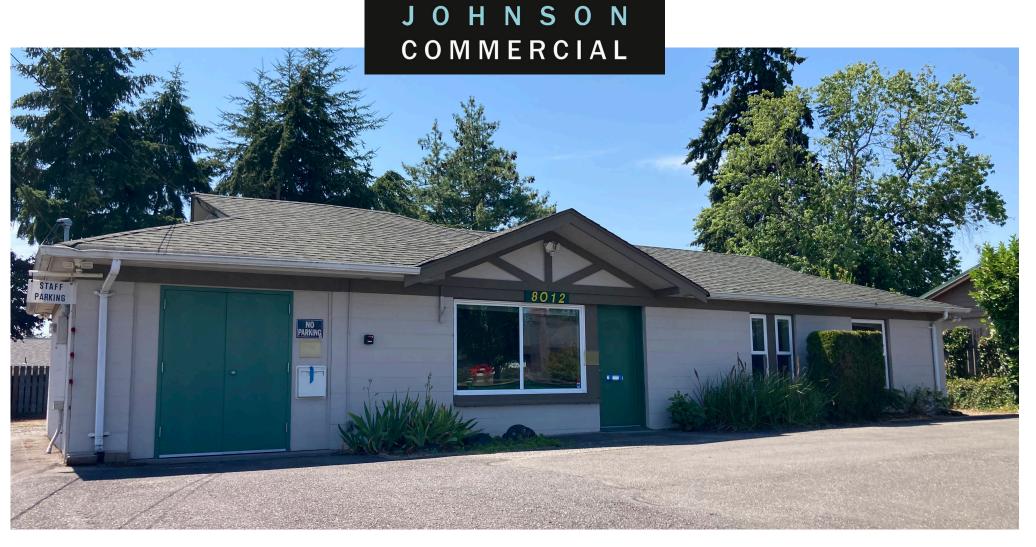

### **Narrative**

For lease is a professional office building of 1,210sf on busy Steilacoom Blvd in Lakewood, WA. Possible purchase opportunity as well. The building boasts a spacious waiting room with a receptionist's counter and office, plus three private offices and one open office. There are two restrooms (one is ADA-compliant) and a small break room. The building has the benefit of an attached 264sf garage. In addition to the parking lot in the front, there is ample, graveled parking in the rear, and a storage shed, too.

The building's prime location offers excellent signage exposure on Steilacoom Blvd. Oakbrook is a busy subarea of Lakewood. Oakbrook Plaza, the over 94,000sf neighborhood shopping center, is adjacent and across Steilacoom Blvd from the subject property. Lakewood's Central Business District is nearby.

### **Property Highlights**

- Property Address: 8012 Steilacoom Blvd SW, Lakewood
- Office building with three private offices and one open office
- Year built: 1952
- Parking in front and rear
- Standalone office building area: 1,210 SF
- Detached garage area: 264 SF
- Basement area: 946 SF
- Lot: 0.1982 acres or 8,632 SF
- Parcel Number: 377500-0-280
- Zoning: ARC (Arterial Residential/Commercial)