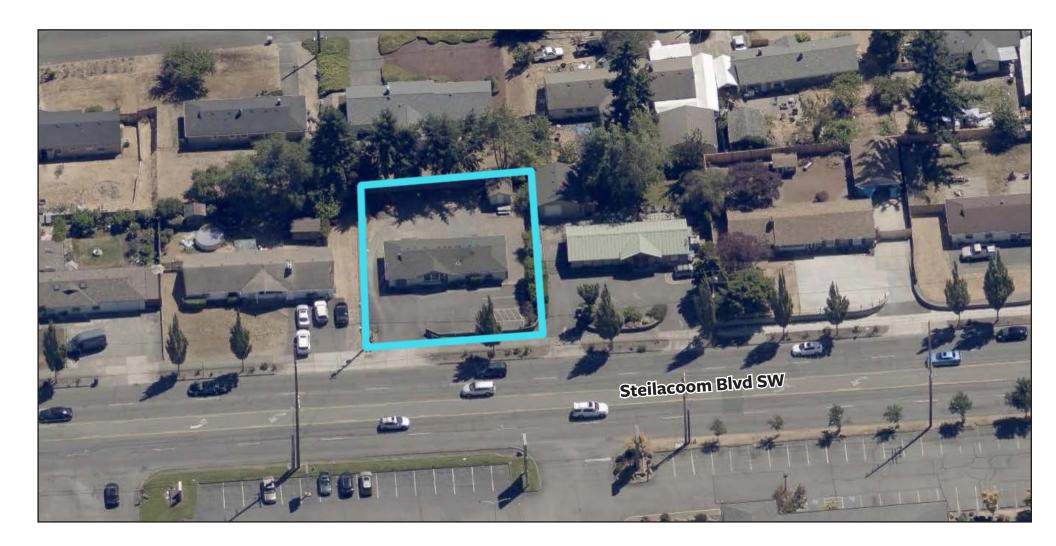

### **Narrative**

For lease is a professional office building of 1,210sf on busy Steilacoom Blvd in Lakewood, WA. Possible purchase opportunity as well. The building boasts a spacious waiting room with a receptionist's counter and office, plus three private offices and one open office. There are two restrooms (one is ADA-compliant) and a small break room. The building has the benefit of an attached 264sf garage. In addition to the parking lot in the front, there is ample, graveled parking in the rear, and a storage shed, too.

The building's prime location offers excellent signage exposure on Steilacoom Blvd. Oakbrook is a busy subarea of Lakewood. Oakbrook Plaza, the over 94,000sf neighborhood shopping center, is adjacent and across Steilacoom Blvd from the subject property. Lakewood's Central Business District is nearby.

### **Property Highlights**

- Property Address: 8012 Steilacoom Blvd SW, Lakewood
- Office building with three private offices and one open office
- Year built: 1952
- Parking in front and rear
- Standalone office building area: 1,210 SF
- Detached garage area: 264 SF
- Basement area: 946 SF
- Lot: 0.1982 acres or 8,632 SF
- Parcel Number: 377500-0-280
- Zoning: ARC (Arterial Residential/Commercial)

### **Aerial View**