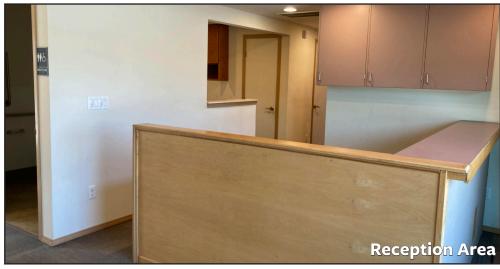

### **Narrative**

For lease is a professional office building of 1,210sf on busy Steilacoom Blvd in Lakewood, WA. Possible purchase opportunity as well. The building boasts a spacious waiting room with a receptionist's counter and office, plus three private offices and one open office. There are two restrooms (one is ADA-compliant) and a small break room. The building has the benefit of an attached 264sf garage. In addition to the parking lot in the front, there is ample, graveled parking in the rear, and a storage shed, too.