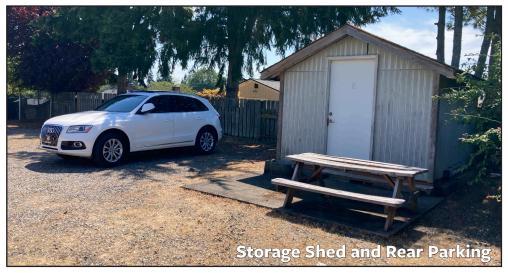

### **Narrative**

For lease is a professional office building of 1,210sf on busy Steilacoom Blvd in Lakewood, WA. Possible purchase opportunity as well. The building boasts a spacious waiting room with a receptionist's counter and office, plus three private offices and one open office. There are two restrooms (one is ADA-compliant) and a small break room. The building has the benefit of an attached 264sf garage. In addition to the parking lot in the front, there is ample, graveled parking in the rear, and a storage shed, too.