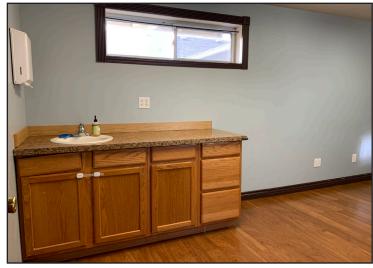

#### **INTERIOR PHOTOS**

Also available in the medical complex is 3,200sf of contiguous office space, easily divisible to 2,000sf and 1,200sf. The 1,200sf office space has two exam rooms with sinks and one private office, a waiting room, break area, restroom, and entrance off the parking lot. Upgrades include wood and tile flooring, and new restroom fixtures. The 2,000sf office offers a mostly open space with three offices, two restrooms including a shower, and two exterior entrances. Parking is ample. Asking rate \$18/sf/yr plus NNN.