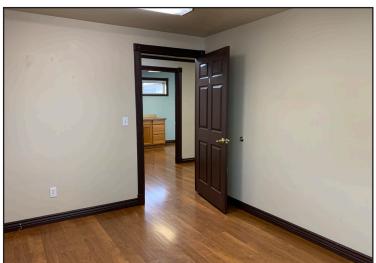

#### **INTERIOR PHOTOS**

Also available in the medical complex is 3,200sf of contiguous office space, easily divisible to 2,000sf and 1,200sf. The 1,200sf office space has two exam rooms with sinks and one private office, a waiting room, break area, restroom, and entrance off the parking lot. Upgrades include wood and tile flooring, and new restroom fixtures. The 2,000sf office offers a mostly open space with three offices, two restrooms including a shower, and two exterior entrances. Parking is ample. Asking rate \$18/sf/yr plus NNN.