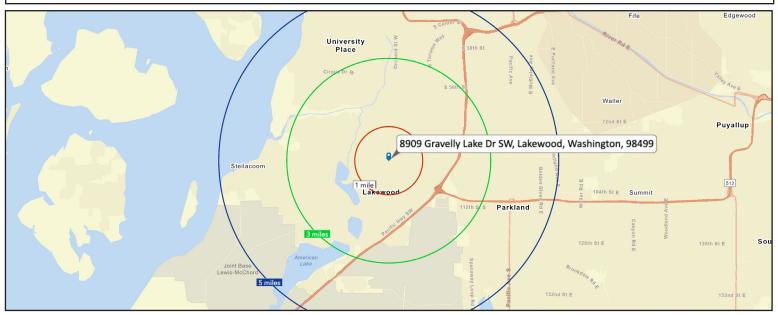

## **DEMOGRAPHICS**

| 2022 Population       | 1 Mile   | 3 Miles  | 5 Miles  |
|-----------------------|----------|----------|----------|
|                       | 12,007   | 104,816  | 255,757  |
| 2022 Household Income | 1 Mile   | 3 Miles  | 5 Miles  |
|                       | \$53,402 | \$63,545 | \$67,195 |