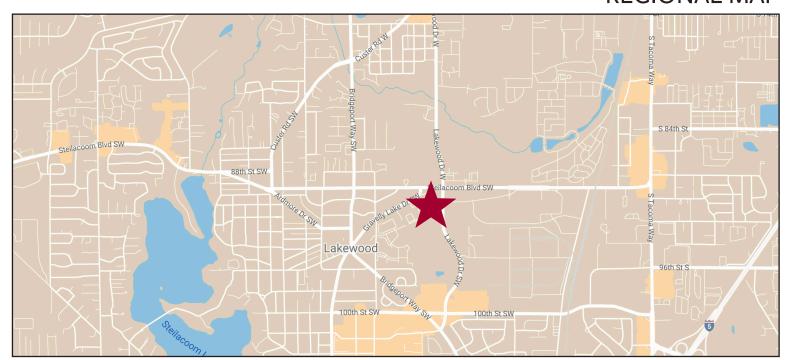

nd new restroom fixtures. The 2,000sf office offers a mostly open space with three offices, two restrooms including a shower, and two exterior entrances. Parking is ample. Asking rate \$18/sf/yr plus NNN.

## **Property Overview**

- Suite 1 2,430sf Chiropractic Clinic, \$3,500/month NNN
- Suite 2 3,200sf divisible to 1,200sf, Lease rate: \$18 psf/yr NNN
- Ample parking and easy access

DISCLAIMER: The above information has been secured from sources believed to be reliable, however, no representations are made to its accuracy. Prospective tenants or buyers should consult their professional advisors and conduct their own independent investigation. Properties are subject to change in price and/or availability without notice.





# **Lakewood Medical Office Available**

## **REGIONAL MAP**



## **DEMOGRAPHICS**

| 2022 Population       | 1 Mile   | 3 Miles  | 5 Miles  |
|-----------------------|----------|----------|----------|
|                       | 12,007   | 104,816  | 255,757  |
| 2022 Household Income | 1 Mile   | 3 Miles  | 5 Miles  |
|                       | \$53,402 | \$63,545 | \$67,195 |



Timothy Johnson timothy@johnson-commercial.com O: (253) 589-9999 C: (253) 209-9999 Margot Johnson

margot@johnson-commercial.com O: (253) 589-9999 C: (253) 209-9998 **Andrea Anderson** 

andrea@johnson-commercial.com O: (253) 589-9999 C: (253) 444-7801

#### **INTERIOR PHOTOS**













#### **Timothy Johnson** timothy@johnson-commercial.com O: (253) 589-9999 C: (253) 209-9999

Margot Johnson margot@johnson-commercial.com O: (253) 589-9999 C: (253) 209-9998

#### Andrea