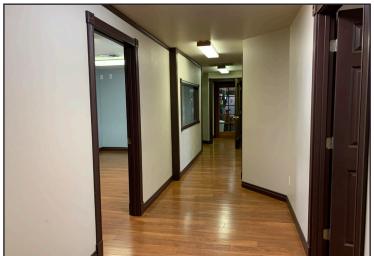

#### **INTERIOR PHOTOS**

Also available in the medical complex is 3,200sf of contiguous office space, easily divisible to 2,000sf and 1,200sf. The 1,200sf office space has two exam rooms with sinks and one private office, a waiting room, break area, restroom, and entrance off the parking lot. Upgrades include wood and tile flooring, and new restroom fixtures. The 2,000sf office offers a mostly open space with three offices, two restrooms including a shower, and two exterior entrances. Parking is ample. Asking rate \$18/sf/yr plus NNN.