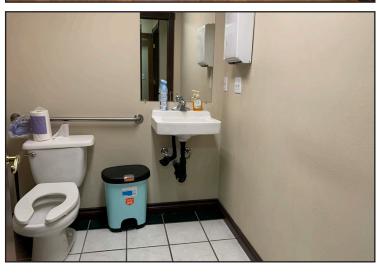

#### **INTERIOR PHOTOS**

Also available in the medical complex is 3,200sf of contiguous office space, easily divisible to 2,000sf and 1,200sf. The 1,200sf office space has two exam rooms with sinks and one private office, a waiting room, break area, restroom, and entrance off the parking lot. Upgrades include wood and tile flooring, and new restroom fixtures. The 2,000sf office offers a mostly open space with three offices, two restrooms including a shower, and two exterior entrances. Parking is ample. Asking rate \$18/sf/yr plus NNN.