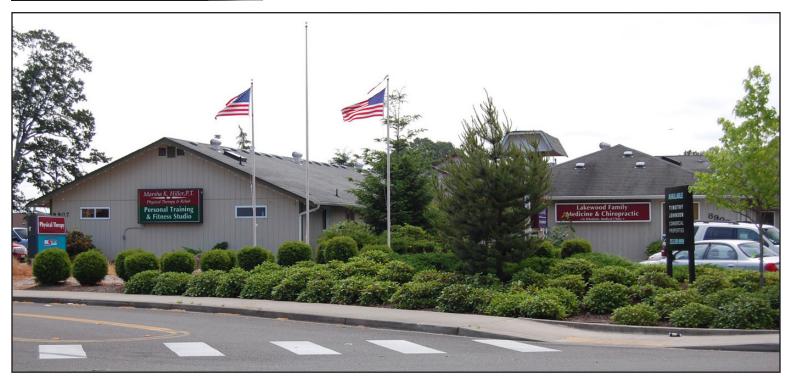

# **Lakewood Medical Office Available**

## **Lakewood Natural Medicine**

8907-B Gravelly Lake Dr SW, Lakewood, WA 98499

Chiropractic office space for lease on busy Gravelly Lake Dr. in Lakewood. This lease comes complete with office space, equipment, and 35 year active practice. The space is ripe for a new doctor or for a doctor who wants a second clinic location. Equipment includes treatment tables, x-ray equipment, existing computers, and billing software. For lease is an entire, operating, profitable chiropractic clinic. Asking rent is \$3,500 per mo plus NNN. Current owner/naturopathic doctor will rent back a treatment room and billing software slot for \$1,000/mo for ND treatment. Join other fine tenants in this building - PT and ND.