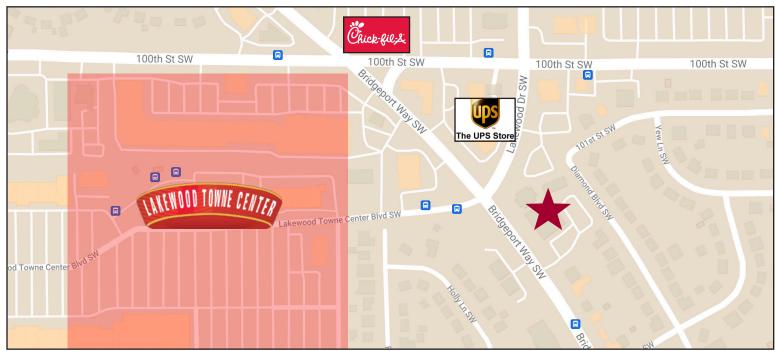

### NEIGHBORHOOD MAP

#### 10209 Bridgeport Way SW, Lakewood, WA

Office space is now available on the first floor of Lundstrom Plaza, a stately office building with a large, atrium-like common area and elevator access to all floors. The building is located across from the Lakewood Towne Center, with signage on Bridgeport Way. Generous, lighted parking offers plenty of room for tenants and their clients. There are three available suites: B-1 of 750sf, C-10 of 782 sf, and D-1A of 275 sf.