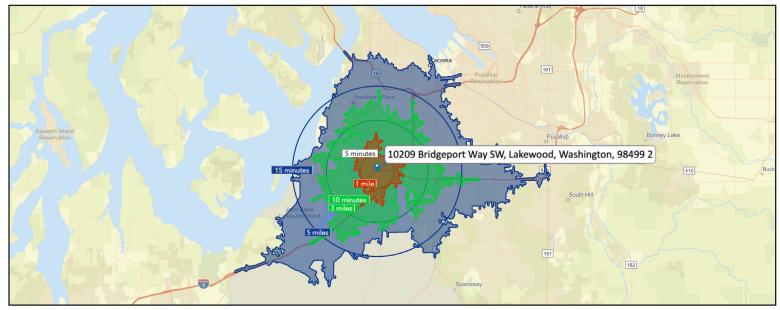

#### DEMOGRAPHICS

| 2021 Population       | 1 Mile   | 3 Miles  | 5 Miles  |
|-----------------------|----------|----------|----------|
|                       | 12,359   | 99,685   | 243,000  |
| 2021 Household Income | 1 Mile   | 3 Miles  | 5 Miles  |
|                       | \$53,901 | \$61,643 | \$67,091 |

### NEIGHBORHOOD MAP