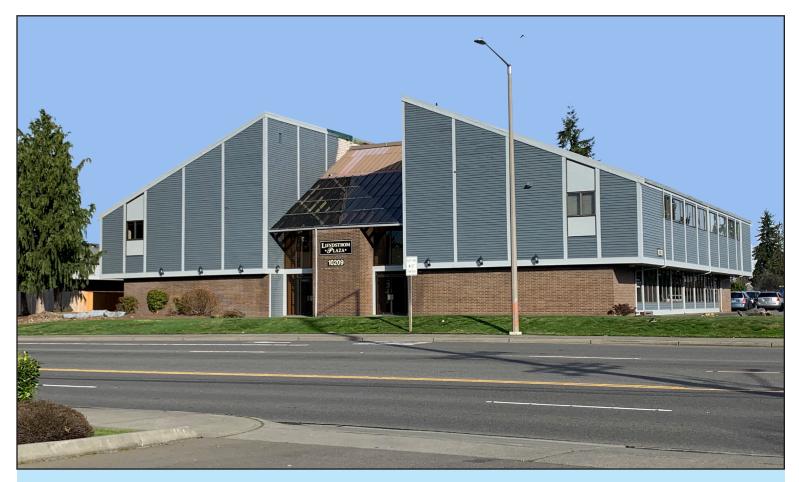

### **Lundstrom Plaza**

#### 10209 Bridgeport Way SW, Lakewood, WA

Office space is now available on the first floor of Lundstrom Plaza, a stately office building with a large, atrium-like common area and elevator access to all floors. The building is located across from the Lakewood Towne Center, with signage on Bridgeport Way. Generous, lighted parking offers plenty of room for tenants and their clients. There are three available suites: B-1 of 750sf, C-10 of 782 sf, and D-1A of 275 sf.

#### **EXTERIOR PHOTOS**

JC 11120 Gravelly Lake Dr SW Ste 2 Lakewood, Washington 98499 johnson-commercial.com Timothy Johnson timothy@johnson-commercial.com (253) 209-9999