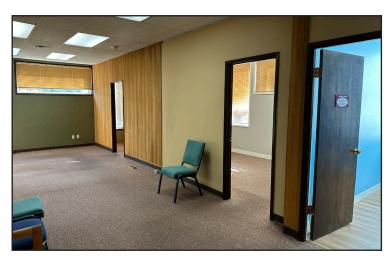

## **Medical Office for Lease**

Excellent location on Eastside St. with ample parking and easy access. Dove Sleep Center occupies one side of the building, and the available office space is on the other side. The floor plan offers three, spacious offices, a wide hallway with waiting area potential, two restrooms in the common area, an attractive vestibuled entry in front, and a handicap accessible entry off the parking lot in the back.

## **Property Information**

- Three private offices
- Wide hallway with potential for waiting area
- Two common area restrooms
- Front entry with vestibule
- Handicap accessible entry in rear

- Ample parking
- Great visibility on Eastside St.
- Ideal for Massage Therapy
- Space Available: 1,094 SF
- Lease Rate: \$20.00/sf/yr NNN