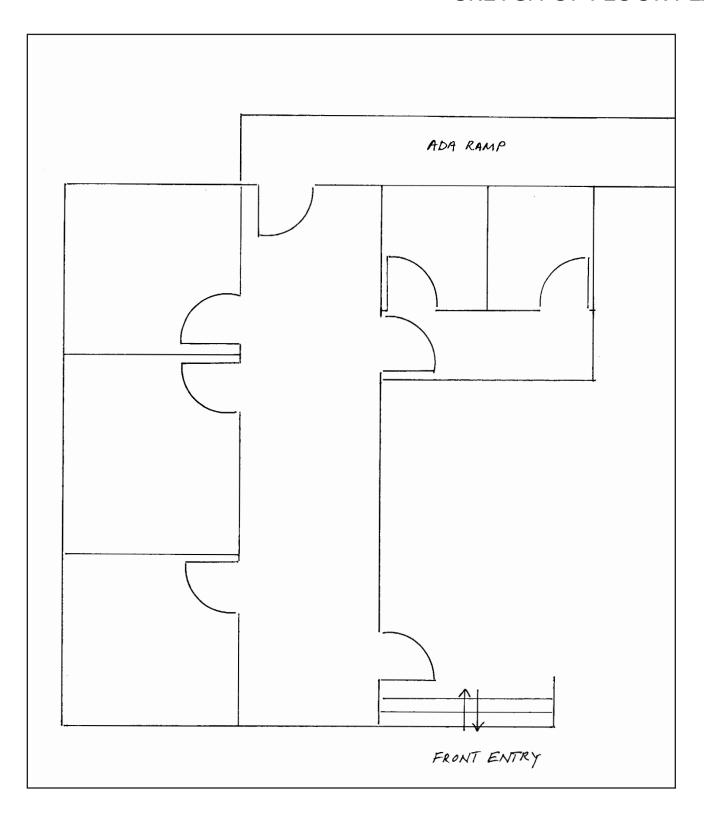

## **Medical Office for Lease**

Excellent location on Eastside St. with ample parking and easy access. Dove Sleep Center occupies one side of the building, and the available office space is on the other side. The floor plan offers three, spacious offices, a wide hallway with waiting area potential, two restrooms in the common area, an attractive vestibuled entry in front, and a handicap accessible entry off the parking lot in the back.

## **Property Information**

- Three private offices
- Wide hallway with potential for waiting area
- Two common area restrooms
- Front entry with vestibule
- Handicap accessible entry in rear

- Ample parking
- Great visibility on Eastside St.
- Ideal for Massage Therapy
- Space Available: 1,094 SF
- Lease Rate: \$20.00/sf/yr NNN

### SKETCH OF FLOOR PLAN

O: (253) 589-9999 C: (253) 209-9999

andrea@johnson-commercial.com O: (253) 589-9999 C: (253) 444-7801