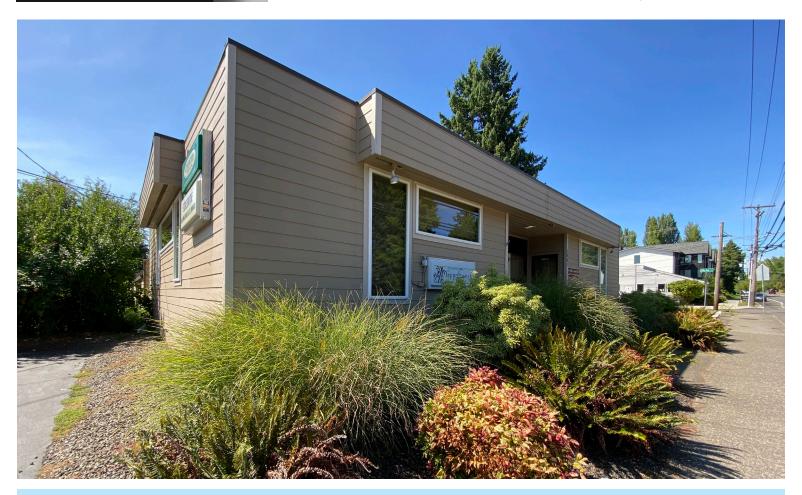

### J O H N S O N COMMERCIAL



### **OLYMPIA MEDICAL OFFICE FOR LEASE**

1001 EASTSIDE ST SE | OLYMPIA, WA 98501



## **Medical Office for Lease**

Excellent location on Eastside St. with ample parking and easy access. Dove Sleep Center occupies one side of the building, and the available office space is on the other side. The floor plan offers three, spacious offices, a wide hallway with waiting area potential, two restrooms in the common area, an attractive vestibuled entry in front, and a handicap accessible entry off the parking lot in the back.

## **Property Information**

- Three private offices
- Wide hallway with potential for waiting area
- Two common area restrooms
- Front entry with vestibule
- Handicap accessible entry in rear

- Ample parking
- Great visibility on Eastside St.
- Ideal for Massage Therapy
- Space Available: 1,094 SF
- Lease Rate: \$20.00/sf/yr NNN

DISCLAIMER: The above