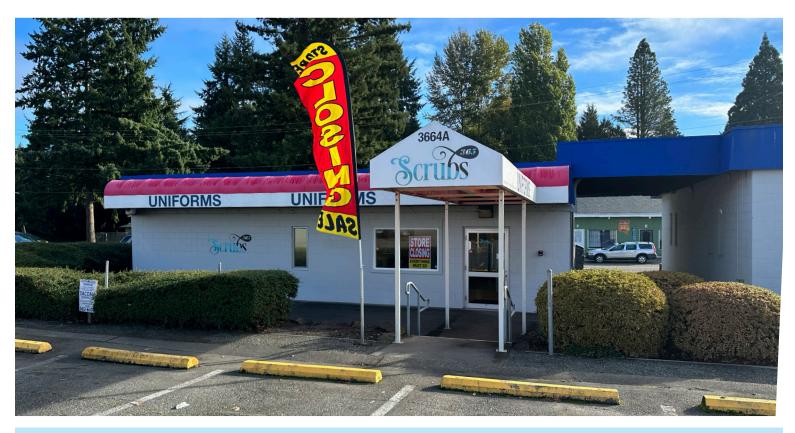

### Olympia Retail Space

Retail space in Olympia will be available for lease on December 1, 2023. The space measures 1,620 square feet and has an open layout. It includes a showroom/open area, storage area, one restroom, and an office with a sink, which could be easily converted into a second restroom if desired. The eye-catching awning has been recently upgraded, and the parking lot will soon be restriped. Ample shared parking is available for customers, and the building is conveniently located on Pacific Ave. The asking rent is \$16.00 psf/yr NNN.

#### **Overview**

- Open layout
- One restroom with potential for second restroom
- New awning
- Frontage on Pacific Ave; excellent visibility
- Excellent access
- Parking lot will be re-striped soon

Available: 1,620 ft²

#### **EXTERIOR PHOTOS**