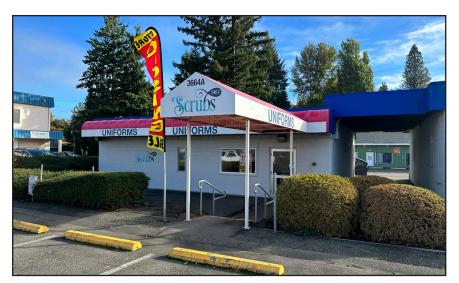

### Olympia Retail Space

Retail space in Olympia will be available for lease on December 1, 2023. The space measures 1,620 square feet and has an open layout. It includes a showroom/open area, storage area, one restroom, and an office with a sink, which could be easily converted into a second restroom if desired. The eye-catching awning has been recently upgraded, and the parking lot will soon be restriped. Ample shared parking is available for customers, and the building is conveniently located on Pacific Ave. The asking rent is \$16.00 psf/yr NNN.

#### **Overview**

- Open layout
- One restroom with potential for second restroom
- New awning
- Frontage on Pacific Ave; excellent visibility
- Excellent access
- Parking lot will be re-striped soon

Available: 1,620 ft²

#### **EXTERIOR PHOTOS**