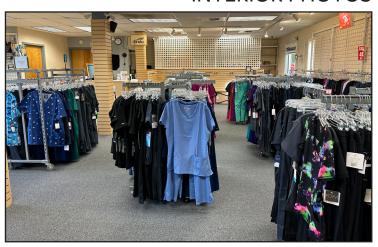

#### **INTERIOR PHOTOS**

### Olympia Retail Space

Retail space in Olympia will be available for lease on December 1, 2023. The space measures 1,620 square feet and has an open layout. It includes a showroom/open area, storage area, one restroom, and an office with a sink, which could be easily converted into a second restroom if desired. The eye-catching awning has been recently upgraded, and the parking lot will soon be restriped. Ample shared parking is available for customers, and the building is conveniently located on Pacific Ave. The asking rent is \$16.00 psf/yr NNN.