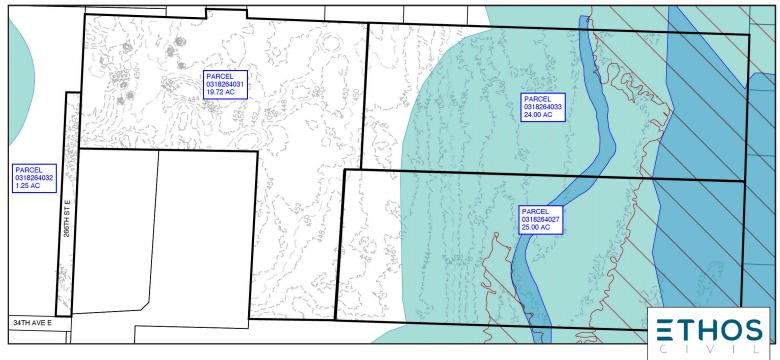

.40        |
| 031826-4-032  | 1.28  | 55,757    | R10    | 10,200    | 2.59         |
| 031826-4-031  | 19.72 | 859,003   | R10    | 212,600   | 37.44        |
| 031826-4-027  | 25    | 1,089,000 | R10    | 168,400   | 56.79        |

## Price: \$1,500,000.00

DISCLAIMER: The above information has been secured from sources believed to be reliable, however, no representations are made to its accuracy. Prospective tenants or buyers should consult their professional advisors and conduct their own independent investigation. Properties are subject to change in price and/or availability without notice.

JC 11120 Gravelly Lake Dr SW Ste 2 Lakewood, Washington 98499 johnson-commercial.com Timothy Johnson timothy@johnson-commercial.com (253) 209-9999



#### **Current Boundary Line - 4 Parcels**



## Proposed Boundary Line Adjustments - 4 Parcels



JC 11120 Gravelly Lake Dr SW Ste 2 Lakewood, Washington 98499 johnson-commercial.com Timothy Johnson timothy@johnson-commercial.com (253) 209-9999