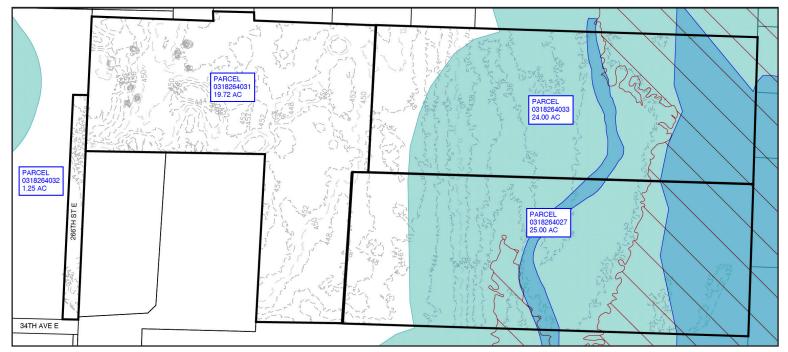

#### **Current Boundary Line - 4 Parcels**

### **70 Acres in Unincorporated Pierce County**

- 70 Acres, 4 Parcels
- Zoned R10
- Topography Level
- South of Spanaway off Hwy 7
- Acreage currently in design review for BLA with Pierce County to increase DUA yield
- Please call for current civil engineering package with maps
- Fidelity National Title Report Number 611338530

| Parcel Number | Acres | SF        | Zoning | Tax Value | Property Tax |
|---------------|-------|-----------|--------|-----------|--------------|
| 031826-4-033  | 24    | 1,045,440 | R10    | 163,100   | 31.40        |
| 031826-4-032  | 1.28  | 55,757    | R10    | 10,200    | 2.59         |
| 031826-4-031  | 19.72 | 859,003   | R10    | 212,600   | 37.44        |
| 031826-4-027  | 25    | 1,089,000 | R10    | 168,400   | 56.79        |