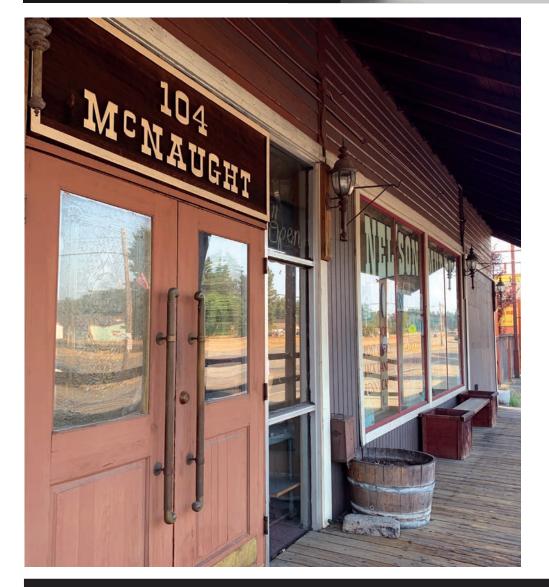

### JOHNSON COMMERCIAL

The Old General Store Steakhouse and Saloon has been a popular music venue and eating establishment for decades. The stage and original wood dance floor are the focal point of the event center and restaurant and are surrounded on three sides by the dining areas and bar. The building was initially remodeled in 1995, and the ownership has continued to enhance the property ever since. It has retained its rustic 1910 charm as well as much of Roy's history by including in its decor a plethora of invaluable memorabilia and fixtures that match the era. Outside, the property offers an enclosed, parklike event area, which is accessed by way of double doors through the dining area and dance floor.