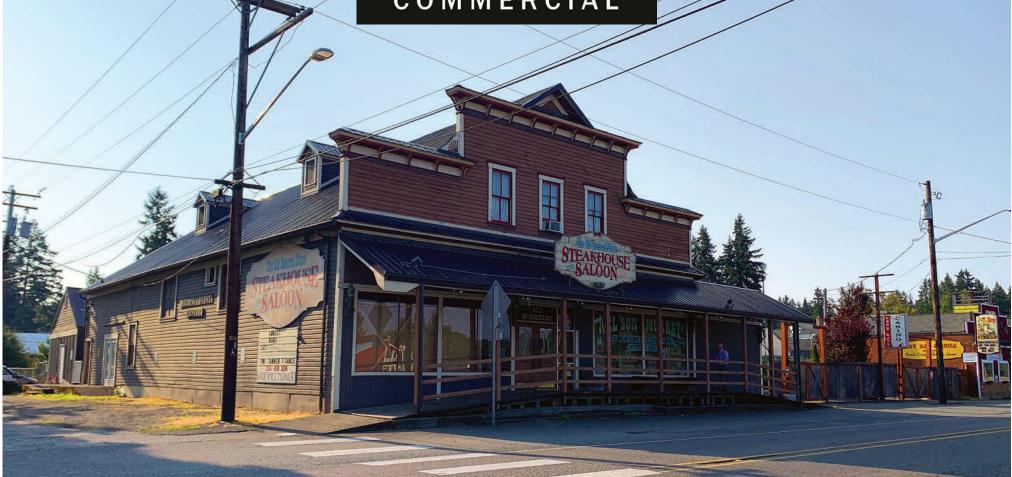

### JOHNSON COMMERCIAL

The Old General Store Steakhouse and Saloon has been a popular music venue and eating establishment for decades. The stage and original wood dance floor are the focal point of the event center and restaurant and are surrounded on three sides by the dining areas and bar. The building was initially remodeled in 1995, and the ownership has continued to enhance the property ever since. It has retained its rustic 1910 charm as well as much of Roy's history by including in its decor a plethora of invaluable memorabilia and fixtures that match the era. Outside, the property offers an enclosed, parklike event area, which is accessed by way of double doors through the dining area and dance floor.

#### Opportunity

- The Old General Store Steakhouse & Saloon is a restaurant and event center built in 1910 and remodeled in 1995.
- The venue includes a dining room, wood dance floor, bar, stage, full kitchen, and patio seating.
- Two residential rental units.

#### **Property Information**

- Property Address: 104 McNaught Rd S, Roy, wA 98580
- Building Size: 7,835 SF
- Lot Size: 18,000 SF Partially Fenced
- Zoning: Commercial (C)

C

- Parcel No: 570500-0-060
- Confidential. Call Broker to Schedule a Tour. Please Do Not View Without Appointment.