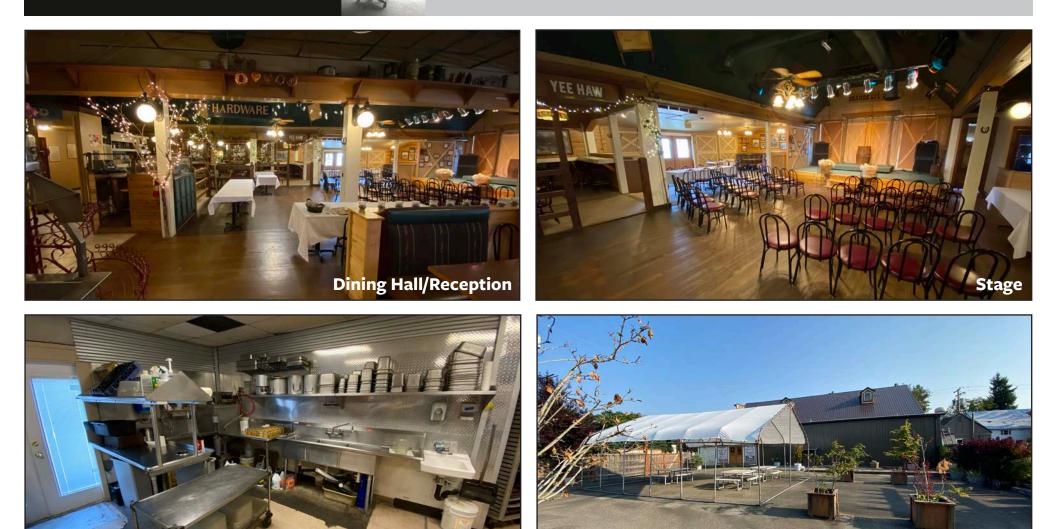

### JOHNSON COMMERCIAL

The Old General Store Steakhouse and Saloon has been a popular music venue and eating establishment for decades. The stage and original wood dance floor are the focal point of the event center and restaurant and are surrounded on three sides by the dining areas and bar. The building was initially remodeled in 1995, and the ownership has continued to enhance the property ever since. It has retained its rustic 1910 charm as well as much of Roy's history by including in its decor a plethora of invaluable memorabilia and fixtures that match the era. Outside, the property offers an enclosed, parklike event area, which is accessed by way of double doors through the dining area and dance floor.

The restaurant features a full and well-organized kitchen, complete with upright freezer, ice machine, 2-door reach-in refrigerator, walkin cooler, Wolf 4-burner gas range, convection oven, Type 1 hood plus kitchen equipment, cookware, and tableware. The grease interceptor even has its own mini-sewage treatment plant onsite.

#### **Property Photos**

Patio/Outdoor Seating

11120 Gravelly Lake Dr SW Ste 2 Lakewood, Washington 98499 johnson-commercial.com

C

4

**Full Kitchen** 

**Aerial View & Parcel Map** 

11120 Gravelly Lake Dr SW Ste 2 Lakewood, Washington 98499 johnson-commercial.com