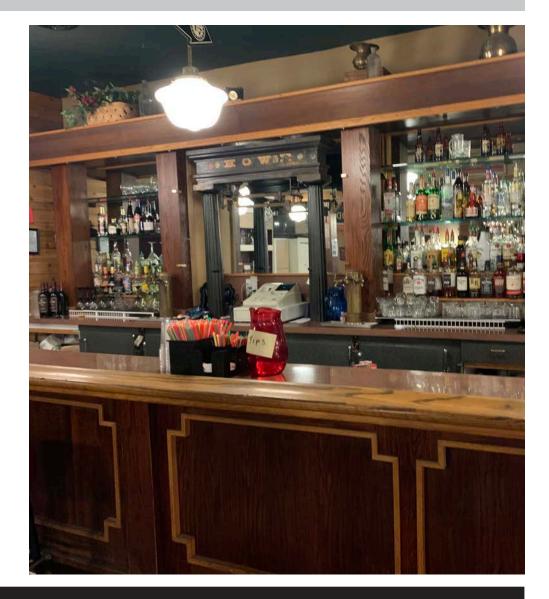

### JOHNSON COMMERCIAL

The Old General Store Steakhouse and Saloon has been a popular music venue and eating establishment for decades. The stage and original wood dance floor are the focal point of the event center and restaurant and are surrounded on three sides by the dining areas and bar. The building was initially remodeled in 1995, and the ownership has continued to enhance the property ever since. It has retained its rustic 1910 charm as well as much of Roy's history by including in its decor a plethora of invaluable memorabilia and fixtures that match the era. Outside, the property offers an enclosed, parklike event area, which is accessed by way of double doors through the dining area and dance floor.