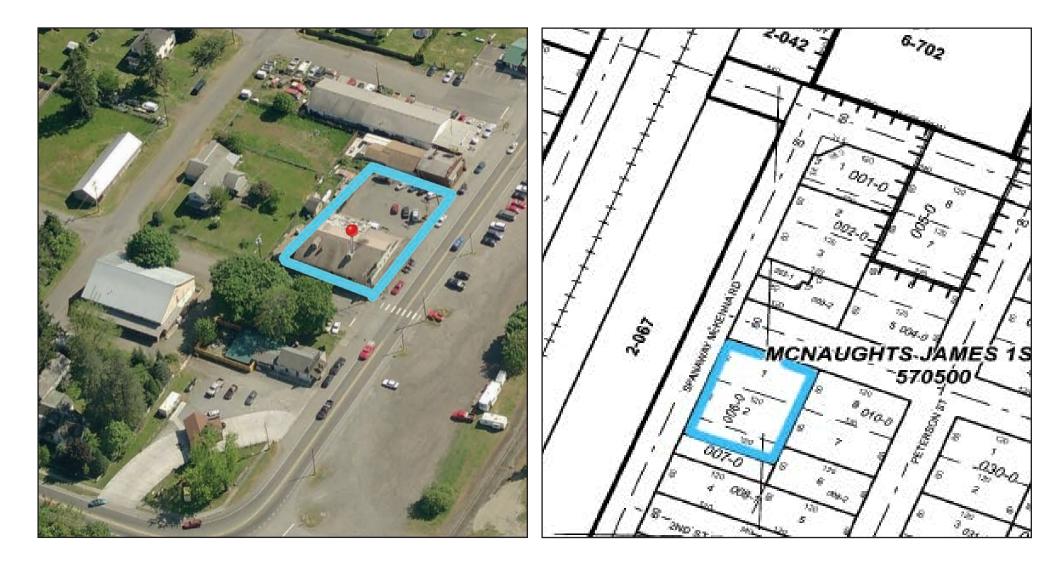

#### **Property Information**

- Property Address: 104 McNaught Rd S, Roy, wA 98580
- Building Size: 7,835 SF
- Lot Size: 18,000 SF Partially Fenced
- Zoning: Commercial (C)

C

- Parcel No: 570500-0-060
- Confidential. Call Broker to Schedule a Tour. Please Do Not View Without Appointment.

#### **Property Photos**

Patio/Outdoor Seating

11120 Gravelly Lake Dr SW Ste 2 Lakewood, Washington 98499 johnson-commercial.com

C

4

**Full Kitchen** 

**Aerial View & Parcel Map** 

11120 Gravelly Lake Dr SW Ste 2 Lakewood, Washington 98499 johnson-commercial.com