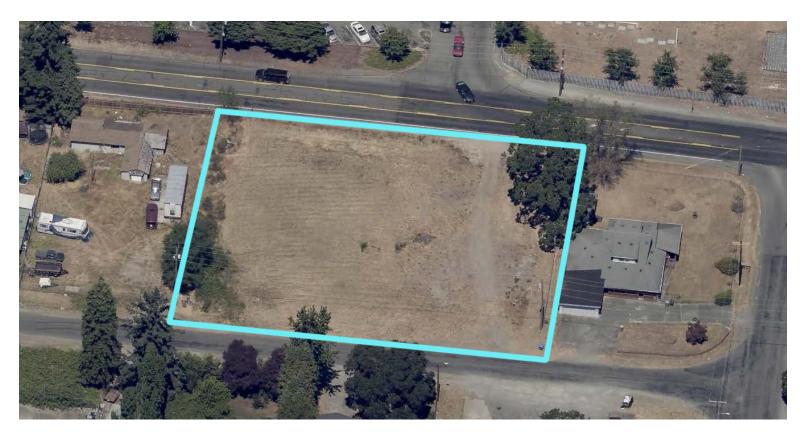

## **Spanaway Land for Lease**

Now available for lease is 27,664 sf of land off Pacific Ave S and 159th St E in Spanaway. There are many possibilities for this large lot. According to Pierce County, "The Urban Corridor (UCOR) zone classification allows for high-density, multifamily residential, retail/shopping, grocery, restaurants, office, civic uses, and other amenities and services. The classification allows for auto-oriented uses and larger square footage retailers in order to capture spillover growth from the Centers and establish transit-supportive densities."

## **Overview**

- Located on Pacific Ave S and 159th St E
- Excellent access
- Zoning: Urban Corridor (UCOR)
- Available: 27,664 ft<sup>2</sup>
- Rent: \$2,500/mo plus NNN

DISCLAIMER: The above information has been secured from sources believed to be reliable, however, no representations are made to its accuracy. Prospective tenants or buyers should consult their professional advisors and conduct their own independent investigation. Properties are subject to change in price and/or availability without notice.