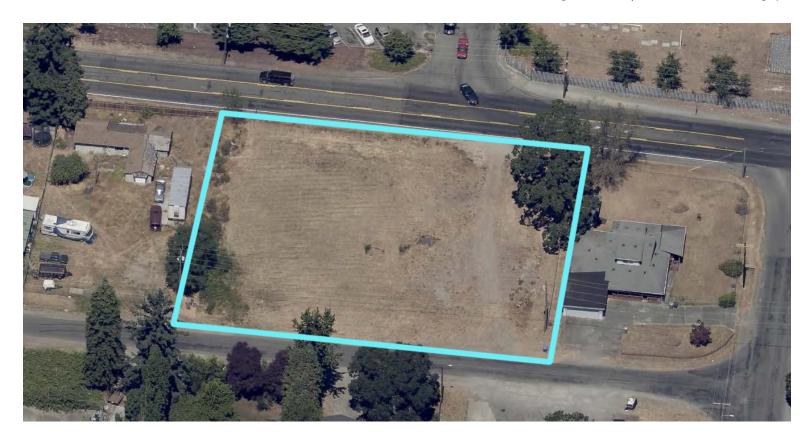

## **Spanaway Commercial Land for Sale**

Now available for sale is a 27,664 sf parcel of land off Pacific Ave. S. with frontage on both 159th and 160th Streets S. in Spanaway. According to Pierce County's description of the UCOR zoning, there are many possible uses. "The Urban Corridor (UCOR) zone classification allows for high-density, multifamily residential, retail/ shopping, grocery, restaurants, office, civic uses, and other amenities and services. The classification allows for auto-oriented uses and larger square footage retailers in order to capture spillover growth from the Centers and establish transit-supportive densities."

## **Overview**

- Located on Pacific Ave S with frontage on 159th and 160th St. S.
- Safeway Grocery Store directly across 159th St.
- Zoning: Urban Corridor (UCOR)
- Lot size: 27,664 ft<sup>2</sup>

Offering Price: \$325,000.00