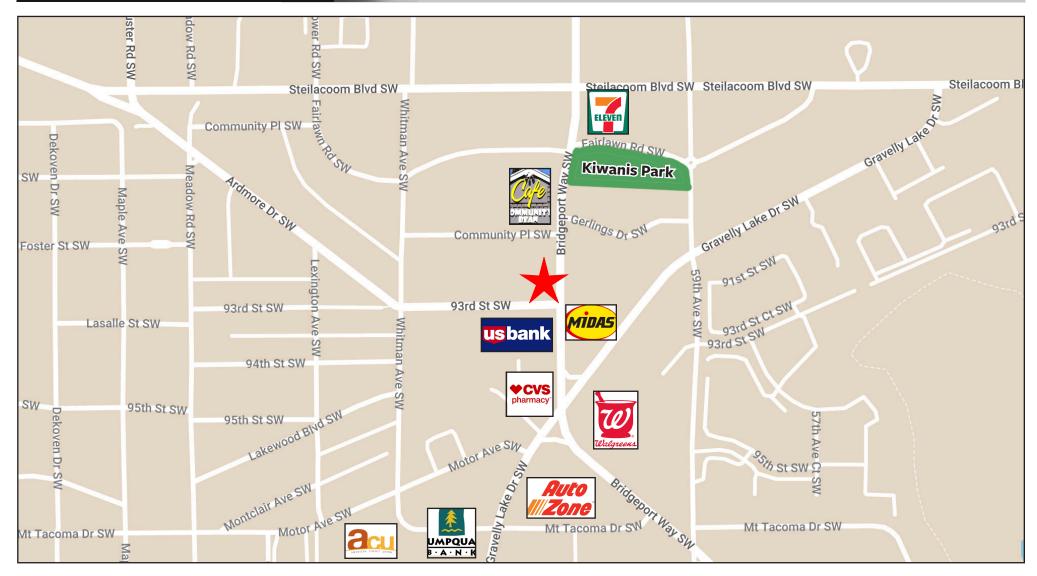

Highlights**

- Property Address: 9120 Bridgeport Way SW, Lakewood
- Lot Size: 0.1879 acres or 8,187 SF
- Parcel Number: 514000-1-480
- Zoning: Central Business District (CBD)
- Location: Prime commercial corner lot on Bridgeport Way, between Gravelly Lake Drive and Steilacoom Blvd

#### **Disclosure**

The information contained herein has been secured from sources believed to be reliable, however, no representations are made to its accuracy. Prospective tenants or buyers should consult their professional advisors and conduct their own independent investigation. Properties are subject to change in price and/or availability without notice.

#### **Offering Price**

• \$395,000.00

# J O H N S O N COMMERCIAL



# **Property Photos**









## JOHNSON COMMERCIAL



## **Neighborhood Map**



# J O H N S O N COMMERCIAL



## **Aerial View**