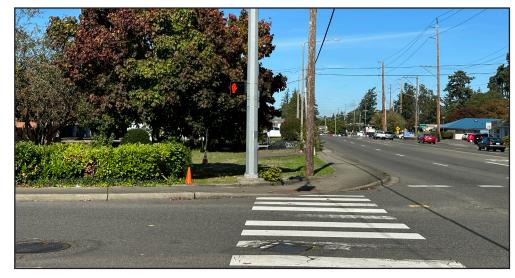

strategic and lucrative location.

#### **Property Highlights**

- Property Address: 9120 Bridgeport Way SW, Lakewood
- Lot Size: 0.1879 acres or 8,187 SF
- Parcel Number: 514000-1-480
- Zoning: Central Business District (CBD)
- Location: Prime commercial corner lot on Bridgeport Way, between Gravelly Lake Drive and Steilacoom Blvd

#### **Disclosure**

The information contained herein has been secured from sources believed to be reliable, however, no representations are made to its accuracy. Prospective tenants or buyers should consult their professional advisors and conduct their own independent investigation. Properties are subject to change in price and/or availability without notice.

#### **Offering Price**

• \$395,000.00

# J O H N S O N COMMERCIAL



# **Property Photos**









## JOHNSON COMMERCIAL



## **Neighborhood Map**



# J O H N S O N COMMERCIAL



## **Aerial View**