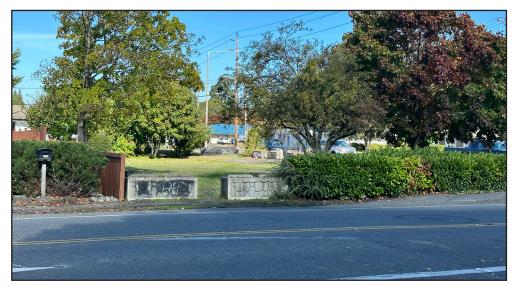

king a strategic and lucrative location.

#### **Property Highlights**

- Property Address: 9120 Bridgeport Way SW, Lakewood
- Lot Size: 0.1879 acres or 8,187 SF
- Parcel Number: 514000-1-480
- Zoning: Central Business District (CBD)
- Location: Prime commercial corner lot on Bridgeport Way, between Gravelly Lake Drive and Steilacoom Blvd

#### **Disclosure**

The information contained herein has been secured from sources believed to be reliable, however, no representations are made to its accuracy. Prospective tenants or buyers should consult their professional advisors and conduct their own independent investigation. Properties are subject to change in price and/or availability without notice.

#### **Offering Price**

• \$395,000.00

# J O H N S O N COMMERCIAL



# **Property Photos**









## JOHNSON COMMERCIAL



## **Neighborhood Map**



# J O H N S O N COMMERCIAL



## **Aerial View**