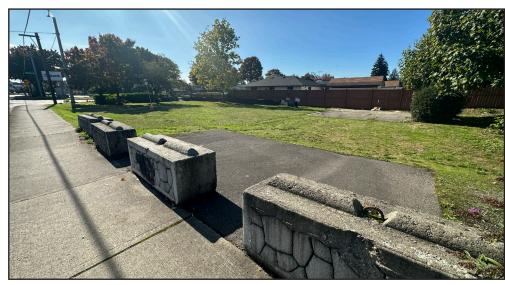

ng a strategic and lucrative location.

#### **Property Highlights**

- Property Address: 9120 Bridgeport Way SW, Lakewood
- Lot Size: 0.1879 acres or 8,187 SF
- Parcel Number: 514000-1-480
- Zoning: Central Business District (CBD)
- Location: Prime commercial corner lot on Bridgeport Way, between Gravelly Lake Drive and Steilacoom Blvd

#### **Disclosure**

The information contained herein has been secured from sources believed to be reliable, however, no representations are made to its accuracy. Prospective tenants or buyers should consult their professional advisors and conduct their own independent investigation. Properties are subject to change in price and/or availability without notice.

#### **Offering Price**

• \$395,000.00

# J O H N S O N COMMERCIAL



# **Property Photos**









## JOHNSON COMMERCIAL



## **Neighborhood Map**



# J O H N S O N COMMERCIAL



## **Aerial View**