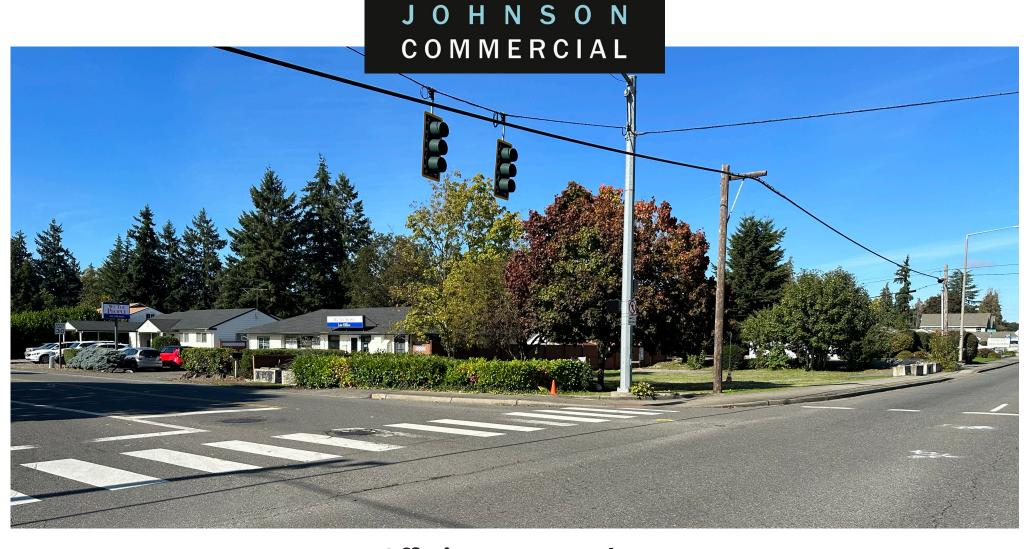

# Offering Memorandum Bridgeport Corner Lot

9120 BRIDGEPORT WAY SW | LAKEWOOD, WA 98499

#### **Narrative**

This developable land is located at the intersection of Bridgeport Way SW and 93rd St SW in Lakewood. It boasts a highly desirable location within a bustling retail corridor, between main thoroughfares Steilacoom Boulevard and Gravelly Lake Drive. Its prime location makes it an excellent choice for the establishment of a coffee drive-through. Highly desirable CBD zoning allows for a wide ranges of uses. The property offers exceptional visibility and exposure, further enhancing its appeal for potential businesses seeking a strategic and lucrative location.

#### **Property Highlights**

- Property Address: 9120 Bridgeport Way SW, Lakewood
- Lot Size: 0.1879 acres or 8,187 SF
- Parcel Number: 514000-1-480
- Zoning: Central Business District (CBD)
- Location: Prime commercial corner lot on Bridgeport Way, between Gravelly Lake Drive and Steilacoom Blvd