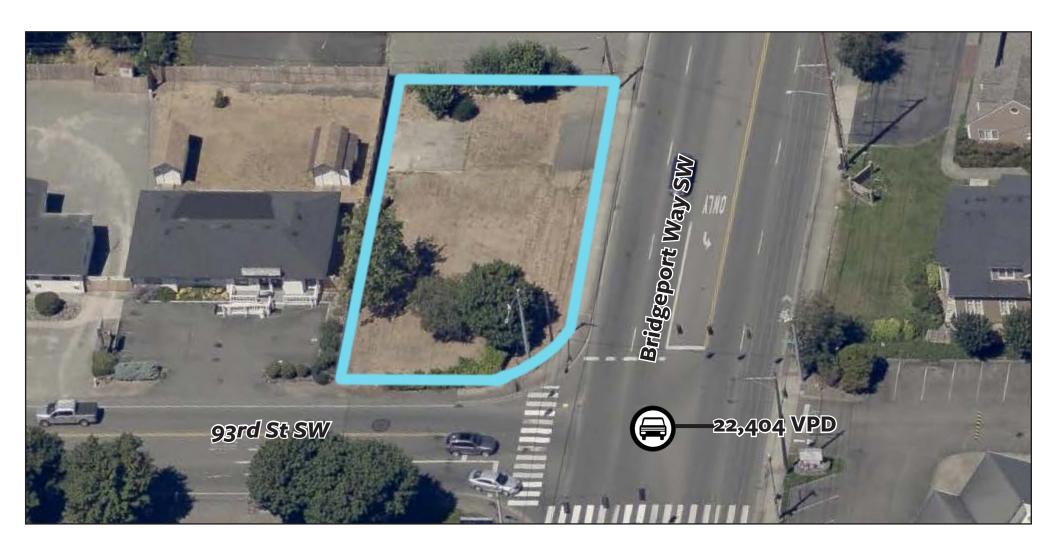

## **Aerial View**

#### **Narrative**

This developable land is located at the intersection of Bridgeport Way SW and 93rd St SW in Lakewood. It boasts a highly desirable location within a bustling retail corridor, between main thoroughfares Steilacoom Boulevard and Gravelly Lake Drive. Its prime location makes it an excellent choice for the establishment of a coffee drive-through. Highly desirable CBD zoning allows for a wide ranges of uses. The property offers exceptional visibility and exposure, further enhancing its appeal for potential businesses seeking a strategic and lucrative location.

#### **Property Highlights**

- Property Address: 9120 Bridgeport Way SW, Lakewood
- Lot Size: 0.1879 acres or 8,187 SF
- Parcel Number: 514000-1-480
- Zoning: Central Business District (CBD)
- Location: Prime commercial corner lot on Bridgeport Way, between Gravelly Lake Drive and Steilacoom Blvd